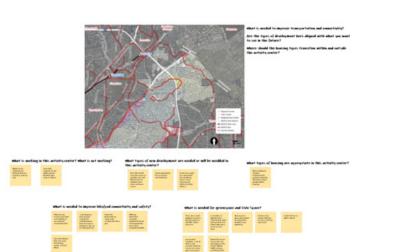

# ACTIVITY CENTERS

The foundation of DeKalb County's Future Land Use Plan is to focus more intense development within Activity Centers. This approach is intended to protect existing neighborhoods from incompatible land uses, while allowing for continued growth and investment within the County. This plan identifies three distinct Activity Center Types: Regional Center, Town Center, and Neighborhood Center.

#### **Small Area Plans**

One of the primary tools to guide development within Activity Centers is through the use of Small Area Plans (SAPs). These plans allow policy makers and the community to guide development, policies, and investments at a much finer level of detail than can be provided in the overall comprehensive plan.

SAP's address specific land use issues where needed and support general development policies with detailed design guidelines. They can also control the transitions of land uses between an Activity Center and surrounding land uses, protecting surrounding uses, such as single family development, from negative impacts created by land uses within the area.

For areas where there is an approved SAP, completed and adopted within the last 10 years, density and height regulations as defined in the SAP override any underlying Future Land Use regulations whose maximums may be more limiting, including Activity Center definitions.

#### **Development Core**

Activity Centers should focus the most intense development near the "core" or geographic center of the area, and around major intersections and transit stations. Development should be more clustered and walkable in nature, with a mix of commercial, office, and residential uses. Other design or community elements may include a more connected street grid, multimodal transportation options such as wide sidewalks and bike lanes, and an enhanced level of urban amenities such as improved streetscapes, small parks, or plazas.

#### Transitions

Development intensity should transition between the activity center's core and the edges/periphery. Smaller scale development, such as residential and low rise professional services may serve as a transition zone between the core and adjacent neighborhoods outside the activity center. Staggered building heights, setbacks, buffers, and greenspaces can serve as effective tools to mitigate compatibility issues.

### **Activity Center Location Map**

| - |                  |                          |                                                      |                     |  |  |  |
|---|------------------|--------------------------|------------------------------------------------------|---------------------|--|--|--|
|   | REGIONAL CENTERS |                          |                                                      |                     |  |  |  |
|   | Map ID           | Name                     | Small Area Plans                                     | Employment Center   |  |  |  |
|   | R-1              | Presidential Parkway     | None                                                 | I-85/I-285 Cluster  |  |  |  |
|   | R-2              | Kensington MARTA Station | Kensington MARTA Station<br>LCI and Supplemental LCI | Kensington          |  |  |  |
|   | R-3              | South DeKalb Mall        | Flat Shoals and Candler Rd<br>LCI                    | South DeKalb Center |  |  |  |