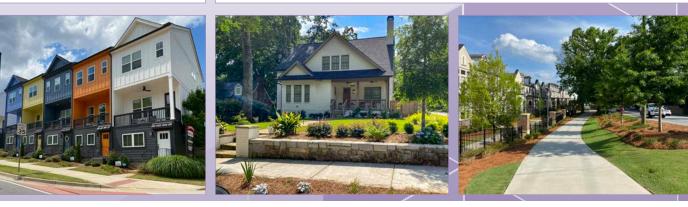

# TRADITIONAL NEIGHBORHOODS

#### **Identifying Features**

- Traditional Single-Family Homes
- Apartments
- Assisted Living
- Neighborhood Retail
- Schools
- Institutional

#### Description

The intent of the Traditional Neighborhoods Character Area is to preserve the style and appeal of older traditional neighborhood communities. These areas primarily consist of residential areas in older parts of the community that were typically developed prior to WWII. The characteristics include higher pedestrian orientation, sidewalks and more grid-like street patterns. They have on-street parking, small, regular lots, and buildings closer to the front property line. Many of these areas have a predominance of alleys and neighborhoodscale commercial scattered throughout. The proposed density for areas of this type is up to 12 dwelling units per acre, with potential to increase to 16 if qualifying conditions are met.