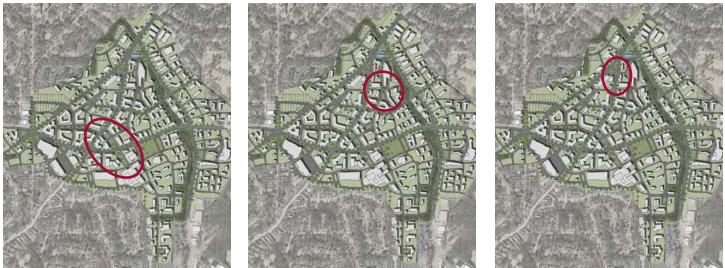

#### **Development Core**

Activity Centers should focus the most intense development near the "core" or geographic center of the area, and around major intersections and transit stations. Development should be more clustered and walkable in nature, with a mix of commercial, office, and residential uses. Other design or community elements may include a more connected street grid, multimodal transportation options such as wide sidewalks and bike lanes, and an enhanced level of urban amenities such as improved streetscapes, small parks, or plazas.

#### Transitions

Development intensity should transition between the activity center's core and the edges/periphery. Smaller scale development, such as residential and low rise professional services may serve as a transition zone between the core and adjacent neighborhoods outside the activity center. Staggered building heights, setbacks, buffers, and greenspaces can serve as effective tools to mitigate compatibility issues.

#### Infrastructure

Activity Centers can take advantage of limited public dollars by focusing infrastructure needs and investments in smaller geographic areas. Focusing

infill in both existing and emerging activity centers can reduce both initial investments and long term maintenance costs for the County, particularly when infrastructure can be combined with community amenities, such as the integration of stormwater infrastructure with usable community greenspace.