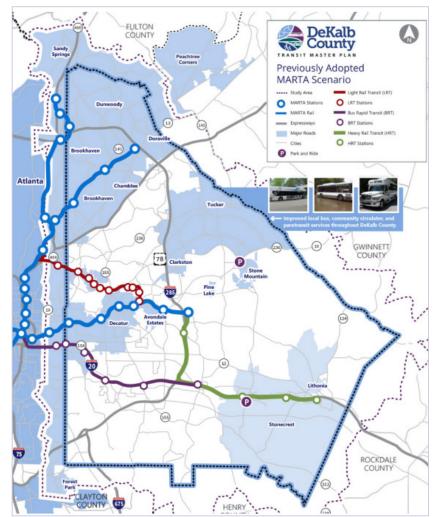

#### Issues

- Traffic congestion and commute times, especially around high growth areas, could impact future development and zoning decisions.
- Some areas of higher residential or employment density are not adequately served by public transportation.
- Pedestrian and/or bike connectivity is lacking, along major corridors, between new developments, neighborhoods, retail centers, parks and institutions and attractions.
- Many neighborhoods are dealing with cutthrough traffic with limited tools to address the issue beyond speed bumps.
- Some areas of the County have dilapidated roadways and other infrastructure in need of repair
- While the County has several rail stations and higher frequency bus routes, additional transit investments are needed to support existing development and future growth.
- While the County has a transit master plan, decisions need to be made on which scenario should be pursued and funding needs to be identified.
- There is no unified vision or strategy for trail or greenway development within DeKalb County.

#### Opportunities

- DeKalb has significantly increased the amount of parks and its trail network around and between existing neighborhoods.
- DeKalb's existing trails and greenways provide key connections and improve quality of life
- The County now has SPLOST which can support expanded transportation investments and maintenance.
- The County now has a transit master plan with four possible transit scenarios.