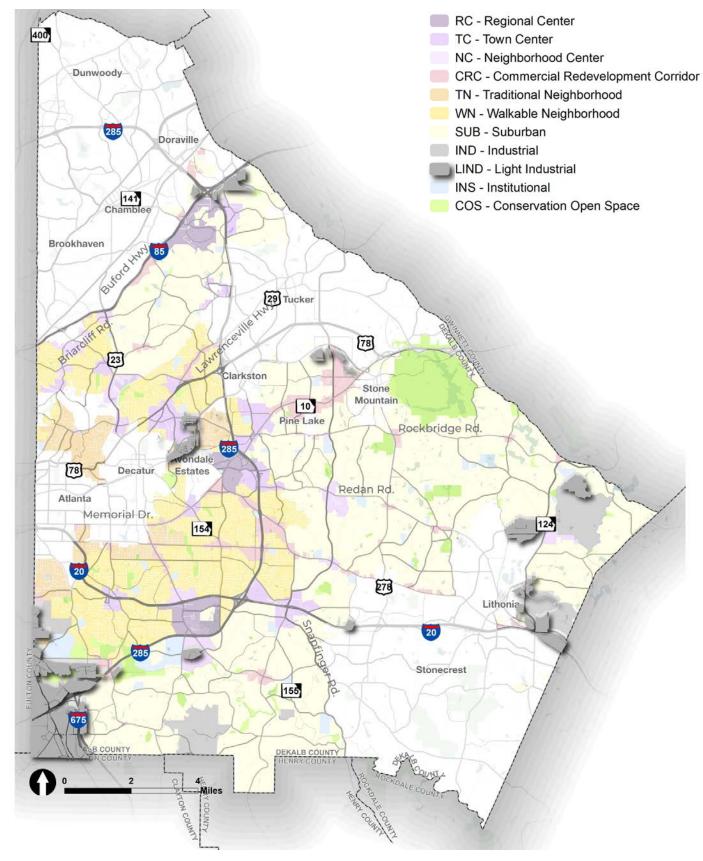

### **Activity Center Location Map**

| - |                  |                          |                                                      |                     |  |  |  |
|---|------------------|--------------------------|------------------------------------------------------|---------------------|--|--|--|
|   | REGIONAL CENTERS |                          |                                                      |                     |  |  |  |
|   | Map ID           | Name                     | Small Area Plans                                     | Employment Center   |  |  |  |
|   | R-1              | Presidential Parkway     | None                                                 | I-85/I-285 Cluster  |  |  |  |
|   | R-2              | Kensington MARTA Station | Kensington MARTA Station<br>LCI and Supplemental LCI | Kensington          |  |  |  |
|   | R-3              | South DeKalb Mall        | Flat Shoals and Candler Rd<br>LCI                    | South DeKalb Center |  |  |  |

| TOWN CENTERS |                             |                                              |                          |  |  |  |
|--------------|-----------------------------|----------------------------------------------|--------------------------|--|--|--|
| Map ID Name  |                             | Small Area Plans                             | <b>Employment Center</b> |  |  |  |
| T-1          | I-285 & Chamblee Tucker Rd  | None                                         | None                     |  |  |  |
| T-2          | Northlake Mall              | Northlake LCI                                | Northlake                |  |  |  |
| T-3          | Toco Hills                  | North Druid Hills LCI                        | None                     |  |  |  |
| T-4          | North DeKalb Mall           | None                                         | None                     |  |  |  |
| T-5          | Sage Hill                   | None                                         | Emory/CDC                |  |  |  |
| T-6          | N. Decatur & Scott Blvd     | Medline LCI                                  | Medline/Scottsdale       |  |  |  |
| T-7          | North Decatur at Clairmont  | None                                         | Emory/CDC                |  |  |  |
| T-8          | Redan Rd & Indian Creek Dr  | Master Active Living Plan                    | None                     |  |  |  |
| T-9          | Memorial Dr and Columbia Dr | Master Active Living Plan                    | None                     |  |  |  |
| T-10         | I-20 and Wesley Chapel Rd   | Wesley Chapel LCI and<br>MARTA I-20 TOD Plan | None                     |  |  |  |
| T-11         | I-20 and Gresham Rd         | Master Active Living Plan                    | None                     |  |  |  |

### **NEIGHBORHOOD CENTERS**

| Map ID | Name                                             | Small Area Plans          | <b>Employment Center</b> |
|--------|--------------------------------------------------|---------------------------|--------------------------|
| N-1    | Briarcliff & Clairmont                           | Briarcliff -Clairmont SAP | Druid Hills/Briarcliff   |
| N-2    | Briarcliff & N Druid Hills                       | North Druid Hills LCI     | Druid Hills/Briarcliff   |
| N-3    | LaVista Rd & Briarcliff Rd                       | None                      | None                     |
| N-4    | North Druid Hills Rd and<br>Clairmont/Mason Mill | North Druid Hills LCI     | None                     |
| N-5    | GSU/Georgia Piedmont                             | Memorial Drive Plan       | None                     |
| N-6    | Emory Village                                    | Emory Village LCI         | Emory/CDC                |
| N-7    | Hairston & Rockbridge                            | None                      | None                     |
| N-8    | Redan & Hairston Rd                              | None                      | None                     |
| N-9    | Swift Creek                                      | None                      | None                     |
| N-10   | Covington Hwy & Hairston Rd                      | None                      | None                     |
| N-11   | Kelly Lake                                       | None                      | None                     |
| N-12   | Flat Shoals Pkwy & Clifton Rd                    | Candler-Flat Shoals LCI   | South DeKalb Cluster     |