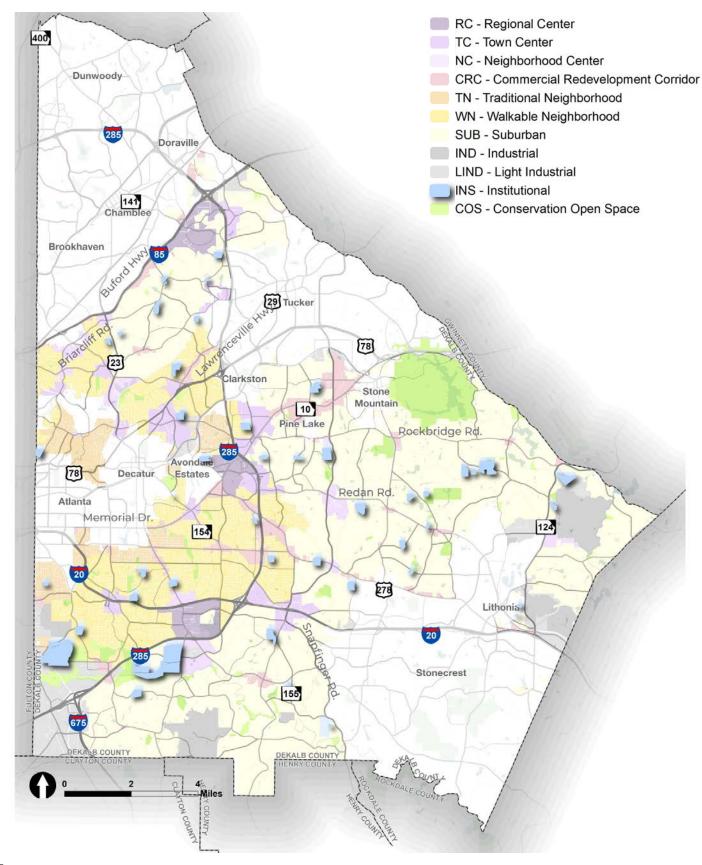

# ACTIVITY CENTERS

The foundation of DeKalb County's Future Land Use Plan is to focus more intense development within Activity Centers. This approach is intended to protect existing neighborhoods from incompatible land uses, while allowing for continued growth and investment within the County. This plan identifies three distinct Activity Center Types: Regional Center, Town Center, and Neighborhood Center.

### **Activity Center Location Map**

| - |                  |                          |                                                      |                     |  |  |  |
|---|------------------|--------------------------|------------------------------------------------------|---------------------|--|--|--|
|   | REGIONAL CENTERS |                          |                                                      |                     |  |  |  |
|   | Map ID           | Name                     | Small Area Plans                                     | Employment Center   |  |  |  |
|   | R-1              | Presidential Parkway     | None                                                 | I-85/I-285 Cluster  |  |  |  |
|   | R-2              | Kensington MARTA Station | Kensington MARTA Station<br>LCI and Supplemental LCI | Kensington          |  |  |  |
|   | R-3              | South DeKalb Mall        | Flat Shoals and Candler Rd<br>LCI                    | South DeKalb Center |  |  |  |

| TOWN CENTERS |                             |                                              |                          |  |  |  |
|--------------|-----------------------------|----------------------------------------------|--------------------------|--|--|--|
| Map ID Name  |                             | Small Area Plans                             | <b>Employment Center</b> |  |  |  |
| T-1          | I-285 & Chamblee Tucker Rd  | None                                         | None                     |  |  |  |
| T-2          | Northlake Mall              | Northlake LCI                                | Northlake                |  |  |  |
| T-3          | Toco Hills                  | North Druid Hills LCI                        | None                     |  |  |  |
| T-4          | North DeKalb Mall           | None                                         | None                     |  |  |  |
| T-5          | Sage Hill                   | None                                         | Emory/CDC                |  |  |  |
| T-6          | N. Decatur & Scott Blvd     | Medline LCI                                  | Medline/Scottsdale       |  |  |  |
| T-7          | North Decatur at Clairmont  | None                                         | Emory/CDC                |  |  |  |
| T-8          | Redan Rd & Indian Creek Dr  | Master Active Living Plan                    | None                     |  |  |  |
| T-9          | Memorial Dr and Columbia Dr | Master Active Living Plan                    | None                     |  |  |  |
| T-10         | I-20 and Wesley Chapel Rd   | Wesley Chapel LCI and<br>MARTA I-20 TOD Plan | None                     |  |  |  |
| T-11         | I-20 and Gresham Rd         | Master Active Living Plan                    | None                     |  |  |  |

### **NEIGHBORHOOD CENTERS**

| Map ID | Name                                             | Small Area Plans          | <b>Employment Center</b> |
|--------|--------------------------------------------------|---------------------------|--------------------------|
| N-1    | Briarcliff & Clairmont                           | Briarcliff -Clairmont SAP | Druid Hills/Briarcliff   |
| N-2    | Briarcliff & N Druid Hills                       | North Druid Hills LCI     | Druid Hills/Briarcliff   |
| N-3    | LaVista Rd & Briarcliff Rd                       | None                      | None                     |
| N-4    | North Druid Hills Rd and<br>Clairmont/Mason Mill | North Druid Hills LCI     | None                     |
| N-5    | GSU/Georgia Piedmont                             | Memorial Drive Plan       | None                     |
| N-6    | Emory Village                                    | Emory Village LCI         | Emory/CDC                |
| N-7    | Hairston & Rockbridge                            | None                      | None                     |
| N-8    | Redan & Hairston Rd                              | None                      | None                     |
| N-9    | Swift Creek                                      | None                      | None                     |
| N-10   | Covington Hwy & Hairston Rd                      | None                      | None                     |
| N-11   | Kelly Lake                                       | None                      | None                     |
| N-12   | Flat Shoals Pkwy & Clifton Rd                    | Candler-Flat Shoals LCI   | South DeKalb Cluster     |