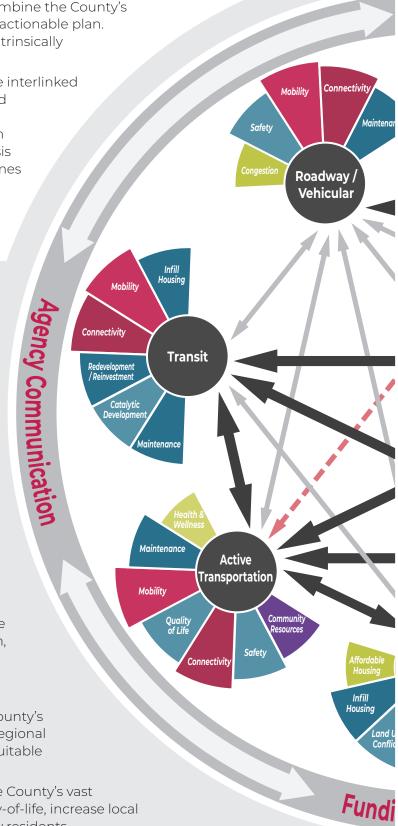

# TRANSPORTATION NEXUS

The central goal of the DeKalb 2050 Unified Plan is to combine the County's transportation and land use visions into a single unified, actionable plan. Transportation and land use elements have direct and intrinsically interlinked relationships with each other.

The Transportation Nexus (center of page) explores those interlinked relationships in detail. A product of substantial public and community engagement, the Transportation Nexus was developed to convey top line issues that the project team gathered through the engagement and technical analysis processes, mapping them to better understand the themes and connections between them.

Based on these efforts, the project team uncovered a total of seven top line issues pertinent to DeKalb County's transportation and land use future:

**Housing:** Providing enough quality affordable housing and a variety of housing options to meet demands and needs of DeKalb County residents to slow down rapid increases of housing prices

Activity Centers: Establishing and maintaining dynamic activity centers throughout the County tailored to residents' needs and promoting higher population and/or jobs densities in these areas

**Economic Development:** Promoting and incentivizing new population and job opportunities and celebrating the County's diversity as an asset

**Freight/Industrial:** Focusing on the County's well-established freight and industrial sector and continuing to encourage further development opportunities for jobs and skillsets it can generate

**Roadway/Vehicular:** Investing in improvements to the County's vast roadway network to mitigate congestion, contribute to efficiencies in the movement of both people and goods, achieve a state-of-good-repair, and enhance safety and mobility

**Transit:** Leveraging, expanding, and enhancing the County's existing transit network in strategic ways to increase regional mobility, connect residents to jobs, and provide an equitable balance of transportation options

Active Transportation: Enhancing and expanding the County's vast sidewalk and bicycle infrastructure to enhance quality-of-life, increase local connectivity, and promote the well-being of all County residents