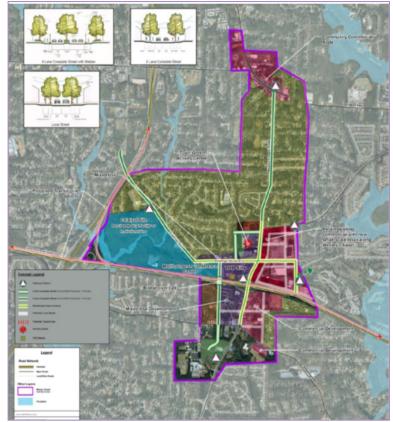

# ACTIVITY CENTERS

The foundation of DeKalb County's Future Land Use Plan is to focus more intense development within Activity Centers. This approach is intended to protect existing neighborhoods from incompatible land uses, while allowing for continued growth and investment within the County. This plan identifies three distinct Activity Center Types: Regional Center, Town Center, and Neighborhood Center.

### **Activity Center Location Map**

| - |                  |                          |                                                      |                     |  |  |  |
|---|------------------|--------------------------|------------------------------------------------------|---------------------|--|--|--|
|   | REGIONAL CENTERS |                          |                                                      |                     |  |  |  |
|   | Map ID           | Name                     | Small Area Plans                                     | Employment Center   |  |  |  |
|   | R-1              | Presidential Parkway     | None                                                 | I-85/I-285 Cluster  |  |  |  |
|   | R-2              | Kensington MARTA Station | Kensington MARTA Station<br>LCI and Supplemental LCI | Kensington          |  |  |  |
|   | R-3              | South DeKalb Mall        | Flat Shoals and Candler Rd<br>LCI                    | South DeKalb Center |  |  |  |

| TOWN CENTERS |                             |                                              |                          |  |  |  |
|--------------|-----------------------------|----------------------------------------------|--------------------------|--|--|--|
| Map ID Name  |                             | Small Area Plans                             | <b>Employment Center</b> |  |  |  |
| T-1          | I-285 & Chamblee Tucker Rd  | None                                         | None                     |  |  |  |
| T-2          | Northlake Mall              | Northlake LCI                                | Northlake                |  |  |  |
| T-3          | Toco Hills                  | North Druid Hills LCI                        | None                     |  |  |  |
| T-4          | North DeKalb Mall           | None                                         | None                     |  |  |  |
| T-5          | Sage Hill                   | None                                         | Emory/CDC                |  |  |  |
| T-6          | N. Decatur & Scott Blvd     | Medline LCI                                  | Medline/Scottsdale       |  |  |  |
| T-7          | North Decatur at Clairmont  | None                                         | Emory/CDC                |  |  |  |
| T-8          | Redan Rd & Indian Creek Dr  | Master Active Living Plan                    | None                     |  |  |  |
| T-9          | Memorial Dr and Columbia Dr | Master Active Living Plan                    | None                     |  |  |  |
| T-10         | I-20 and Wesley Chapel Rd   | Wesley Chapel LCI and<br>MARTA I-20 TOD Plan | None                     |  |  |  |
| T-11         | I-20 and Gresham Rd         | Master Active Living Plan                    | None                     |  |  |  |

### **NEIGHBORHOOD CENTERS**

| Map ID | Name                                             | Small Area Plans          | <b>Employment Center</b> |
|--------|--------------------------------------------------|---------------------------|--------------------------|
| N-1    | Briarcliff & Clairmont                           | Briarcliff -Clairmont SAP | Druid Hills/Briarcliff   |
| N-2    | Briarcliff & N Druid Hills                       | North Druid Hills LCI     | Druid Hills/Briarcliff   |
| N-3    | LaVista Rd & Briarcliff Rd                       | None                      | None                     |
| N-4    | North Druid Hills Rd and<br>Clairmont/Mason Mill | North Druid Hills LCI     | None                     |
| N-5    | GSU/Georgia Piedmont                             | Memorial Drive Plan       | None                     |
| N-6    | Emory Village                                    | Emory Village LCI         | Emory/CDC                |
| N-7    | Hairston & Rockbridge                            | None                      | None                     |
| N-8    | Redan & Hairston Rd                              | None                      | None                     |
| N-9    | Swift Creek                                      | None                      | None                     |
| N-10   | Covington Hwy & Hairston Rd                      | None                      | None                     |
| N-11   | Kelly Lake                                       | None                      | None                     |
| N-12   | Flat Shoals Pkwy & Clifton Rd                    | Candler-Flat Shoals LCI   | South DeKalb Cluster     |