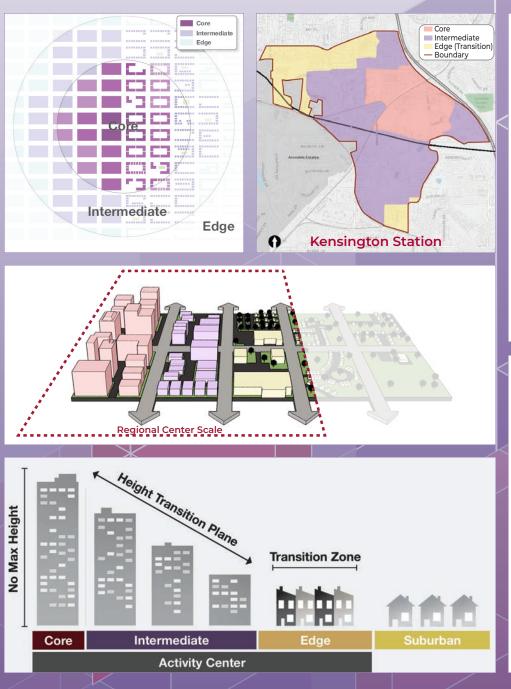

#### **Development Core**

Activity Centers should focus the most intense development near the "core" or geographic center of the area, and around major intersections and transit stations. Development should be more clustered and walkable in nature, with a mix of commercial, office, and residential uses. Other design or community elements may include a more connected street grid, multimodal transportation options such as wide sidewalks and bike lanes, and an enhanced level of urban amenities such as improved streetscapes, small parks, or plazas.

#### Transitions

Development intensity should transition between the activity center's core and the edges/periphery. Smaller scale development, such as residential and low rise professional services may serve as a transition zone between the core and adjacent neighborhoods outside the activity center. Staggered building heights, setbacks, buffers, and greenspaces can serve as effective tools to mitigate compatibility issues.

#### **Height Transition**

The most intense development types and tallest buildings should be concentrated in the core of the activity center, gradually transitioning to less intense uses and lower building heights as one moves further from the core. The edge of the activity center should serve as a transition zone. buffering more intense uses in the core from adjacent single-family neighborhoods and other uses outside the Activity Center's boundaries.