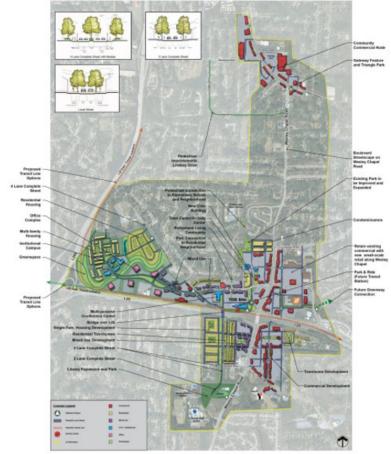

# ACTIVITY CENTERS

The foundation of DeKalb County's Future Land Use Plan is to focus more intense development within Activity Centers. This approach is intended to protect existing neighborhoods from incompatible land uses, while allowing for continued growth and investment within the County. This plan identifies three distinct Activity Center Types: Regional Center, Town Center, and Neighborhood Center.

#### **Small Area Plans**

One of the primary tools to guide development within Activity Centers is through the use of Small Area Plans (SAPs). These plans allow policy makers and the community to guide development, policies, and investments at a much finer level of detail than can be provided in the overall comprehensive plan.

SAP's address specific land use issues where needed and support general development policies with detailed design guidelines. They can also control the transitions of land uses between an Activity Center and surrounding land uses, protecting surrounding uses, such as single family development, from negative impacts created by land uses within the area.

#### **Development Core**

Activity Centers should focus the most intense development near the "core" or geographic center of the area, and around major intersections and transit stations. Development should be more clustered and walkable in nature, with a mix of commercial, office, and residential uses. Other design or community elements may include a more connected street grid, multimodal transportation options such as wide sidewalks and bike lanes, and an enhanced level of urban amenities such as improved streetscapes, small parks, or plazas.

#### Transitions

Development intensity should transition between the activity center's core and the edges/periphery. Smaller scale development, such as residential and low rise professional services may serve as a transition zone between the core and adjacent neighborhoods outside the activity center. Staggered building heights, setbacks, buffers, and greenspaces can serve as effective tools to mitigate compatibility issues.

#### Infrastructure

Activity Centers can take advantage of limited public dollars by focusing infrastructure needs and investments in smaller geographic areas. Focusing

infill in both existing and emerging activity centers can reduce both initial investments and long term maintenance costs for the County, particularly when infrastructure can be combined with community amenities, such as the integration of stormwater infrastructure with usable community greenspace.