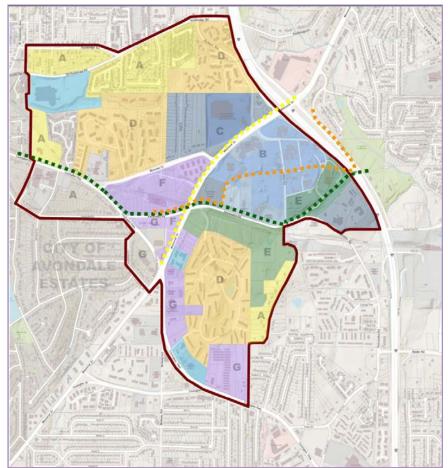

venile Justice Center. There are also several action items which turned out to be irrelevant due to changing situations or obstacles that could not be overcome. The purpose of this study is to prepare a comprehensive development plan for the Kensington MARTA Station and the adjacent countyowned property with sufficient specificity and strategies for further implementation of the original LCI plan created in 2002. The redevelopment sites will address both land use and transportation issues to support development that will support a multi-modal environment and optimize utilization at the existing MARTA station.

In 2012, a follow up study was completed for the county-owned land and adjacent parcels. This study identified additional development concepts and public improvements for the area.



Figure 11 - Kensington Activity Center and Subareas

| Sub-Areas<br>(w/Future Land Use<br>Compatibility)        | Preferred Uses                                                            | Density<br>(dwelling<br>units/acre)             | Preferred Building Height                |
|----------------------------------------------------------|---------------------------------------------------------------------------|-------------------------------------------------|------------------------------------------|
| A Single Family Preservation<br>(Suburban)               | Single Family Residential, Trails                                         | 8                                               | 2 Stories Maximum                        |
| B. DeKalb County Government<br>Center<br>(Institution