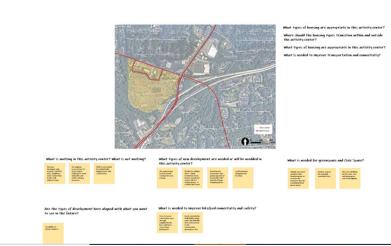

# ACTIVITY CENTERS

The foundation of DeKalb County's Future Land Use Plan is to focus more intense development within Activity Centers. This approach is intended to protect existing neighborhoods from incompatible land uses, while allowing for continued growth and investment within the County. This plan identifies three distinct Activity Center Types: Regional Center, Town Center, and Neighborhood Center.

#### **Small Area Plans**

One of the primary tools to guide development within Activity Centers is through the use of Small Area Plans (SAPs). These plans allow policy makers and the community to guide development, policies, and investments at a much finer level of detail than can be provided in the overall comprehensive plan.

SAP's address specific land use issues where needed and support general development policies with detailed design guidelines. They can also control the transitions of land uses between an Activity Center and surrounding land uses, protecting surrounding uses, such as single family development, from negative impacts created by land uses within the area.

#### **Development Core**

Activity Centers should focus the most intense development near the "core" or geographic center of the area, and around major intersections and transit stations. Development should be more clustered and walkable in nature, with a mix of commercial, office, and residential uses. Other design or community elements may include a more connected street grid, multimodal transportation options such as wide sidewalks and bike lanes, and an enhanced level of urban amenities such as improved streetscapes, small parks, or plazas.

#### Transitions

Development intensity should transition between the activity center's core and the edges/periphery. Smaller scale development, such as residential and low rise professional services may serve as a transition zone between the core and adjacent neighborhoods outside the activity center. Staggered building heights, setbacks, buffers, and greenspaces can serve as effective tools to mitigate compatibility issues.