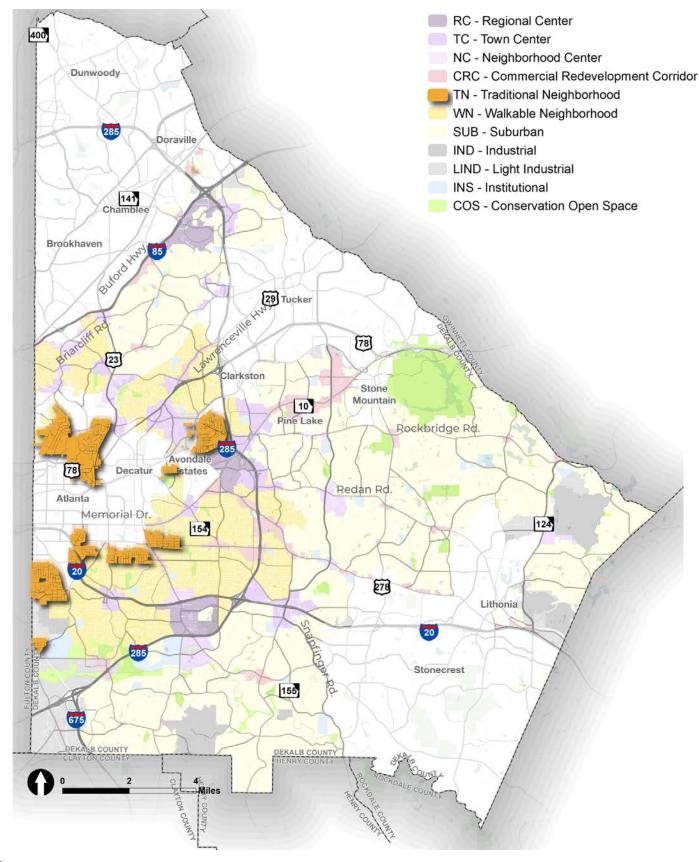

# TRADITIONAL NEIGHBORHOODS

#### **Identifying Features**

- Traditional Single-Family Homes
- Apartments
- Assisted Living
- Neighborhood Retail
- Schools
- Institutional

#### Description

The intent of the Traditional Neighborhoods Character Area is to preserve the style and appeal of older traditional neighborhood communities. These areas primarily consist of residential areas in older parts of the community that were typically developed prior to WWII. The characteristics include higher pedestrian orientation, sidewalks and more grid-like street patterns. They have on-street parking, small, regular lots, and buildings closer to the front property line. Many of these areas have a predominance of alleys and neighborhoodscale commercial scattered throughout. The proposed density for areas of this type is up to 12 dwelling units per acre, with potential to increase to 16 if qualifying conditions are met.