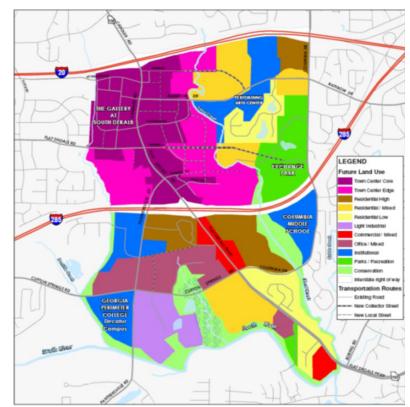

# ACTIVITY CENTERS

The foundation of DeKalb County's Future Land Use Plan is to focus more intense development within Activity Centers. This approach is intended to protect existing neighborhoods from incompatible land uses, while allowing for continued growth and investment within the County. This plan identifies three distinct Activity Center Types: Regional Center, Town Center, and Neighborhood Center.

### **Activity Center Location Map**

| - |                  |                          |                                                      |                     |  |  |  |
|---|------------------|--------------------------|------------------------------------------------------|---------------------|--|--|--|
|   | REGIONAL CENTERS |                          |                                                      |                     |  |  |  |
|   | Map ID           | Name                     | Small Area Plans                                     | Employment Center   |  |  |  |
|   | R-1              | Presidential Parkway     | None                                                 | I-85/I-285 Cluster  |  |  |  |
|   | R-2              | Kensington MARTA Station | Kensington MARTA Station<br>LCI and Supplemental LCI | Kensington          |  |  |  |
|   | R-3              | South DeKalb Mall        | Flat Shoals and Candler Rd<br>LCI                    | South DeKalb Center |  |  |  |

| TOWN CENTERS |                             |                                              |                          |  |  |  |
|--------------|-----------------------------|----------------------------------------------|--------------------------|--|--|--|
| Map ID Name  |                             | Small Area Plans                             | <b>Employment Center</b> |  |  |  |
| T-1          | I-285 & Chamblee Tucker Rd  | None                                         | None                     |  |  |  |
| T-2          | Northlake Mall              | Northlake LCI                                | Northlake                |  |  |  |
| T-3          | Toco Hills                  | North Druid Hills LCI                        | None                     |  |  |  |
| T-4          | North DeKalb Mall           | None                                         | None                     |  |  |  |
| T-5          | Sage Hill                   | None                                         | Emory/CDC                |  |  |  |
| T-6          | N. Decatur & Scott Blvd     | Medline LCI                                  | Medline/Scottsdale       |  |  |  |
| T-7          | North Decatur at Clairmont  | None                                         | Emory/CDC                |  |  |  |
| T-8          | Redan Rd & Indian Creek Dr  | Master Active Living Plan                    | None                     |  |  |  |
| T-9          | Memorial Dr and Columbia Dr | Master Active Living Plan                    | None                     |  |  |  |
| T-10         | I-20 and Wesley Chapel Rd   | Wesley Chapel LCI and<br>MARTA I-20 TOD Plan | None                     |  |  |  |
| T-11         | I-20 and Gresham Rd         | Master Active Living Plan                    | None                     |  |  |  |

### **NEIGHBORHOOD CENTERS**

| Map ID | Name                                             | Small Area Plans          | <b>Employment Center</b> |
|--------|--------------------------------------------------|---------------------------|--------------------------|
| N-1    | Briarcliff & Clairmont                           | Briarcliff -Clairmont SAP | Druid Hills/Briarcliff   |
| N-2    | Briarcliff & N Druid Hills                       | North Druid Hills LCI     | Druid Hills/Briarcliff   |
| N-3    | LaVista Rd & Briarcliff Rd                       | None                      | None                     |
| N-4    | North Druid Hills Rd and<br>Clairmont/Mason Mill | North Druid Hills LCI     | None                     |
| N-5    | GSU/Georgia Piedmont                             | Memorial Drive Plan       | None                     |
| N-6    | Emory Village                                    | Emory Village LCI         | Emory/CDC                |
| N-7    | Hairston & Rockbridge                            | None                      | None                     |
| N-8    | Redan & Hairston Rd                              | None                      | None                     |
| N-9    | Swift Creek                                      | None                      | None                     |
| N-10   | Covington Hwy & Hairston Rd                      | None                      | None                     |
| N-11   | Kelly Lake                                       | None                      | None                     |
| N-12   | Flat Shoals Pkwy & Clifton Rd                    | Candler-Flat Shoals LCI   | South DeKalb Cluster     |