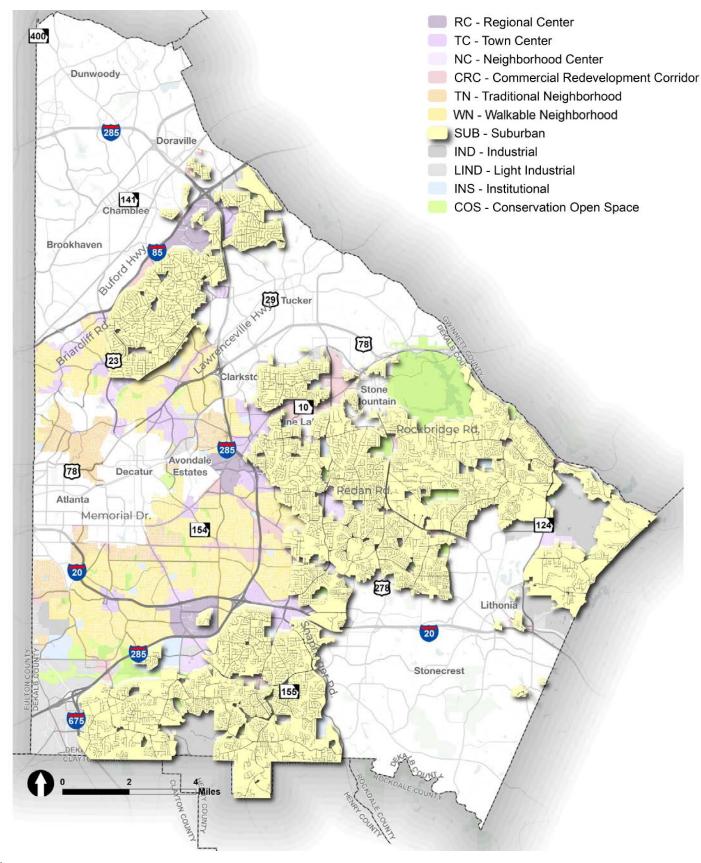

# SUBURBAN

#### **Identifying Features**

- Single-Family Detached Townhomes Neighborhood
- ► Retail
- Schools
- Libraries
- InstitutionalAssisted Living Facilities
- Parks and Related
- Health Care
- ► Civic

#### Description

The intent of the Suburban Character Area is to recognize those areas of the county that have developed in traditional suburban land use patterns while encouraging new development to have increased connectivity and accessibility. These areas include those developed (built out) and those under development pressures. These areas are characterized by low pedestrian orientation, limited transit access, scattered civic buildings and curvilinear street patterns. The proposed density for areas of this type is up to 8 dwelling units per acre.