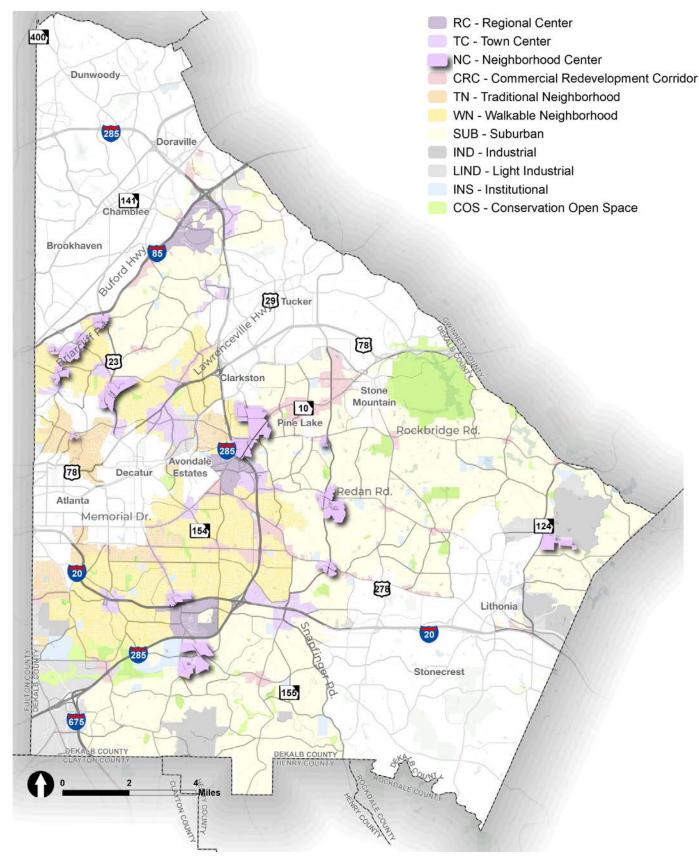

### **Activity Center Location Map**

| - |                  |                          |                                                      |                     |  |  |  |
|---|------------------|--------------------------|------------------------------------------------------|---------------------|--|--|--|
|   | REGIONAL CENTERS |                          |                                                      |                     |  |  |  |
|   | Map ID           | Name                     | Small Area Plans                                     | Employment Center   |  |  |  |
|   | R-1              | Presidential Parkway     | None                                                 | I-85/I-285 Cluster  |  |  |  |
|   | R-2              | Kensington MARTA Station | Kensington MARTA Station<br>LCI and Supplemental LCI | Kensington          |  |  |  |
|   | R-3              | South DeKalb Mall        | Flat Shoals and Candler Rd<br>LCI                    | South DeKalb Center |  |  |  |

| TOWN CENTERS |                             |                                              |                          |  |  |  |
|--------------|-----------------------------|----------------------------------------------|--------------------------|--|--|--|
| Map ID Name  |                             | Small Area Plans                             | <b>Employment Center</b> |  |  |  |
| T-1          | I-285 & Chamblee Tucker Rd  | None                                         | None                     |  |  |  |
| T-2          | Northlake Mall              | Northlake LCI                                | Northlake                |  |  |  |
| T-3          | Toco Hills                  | North Druid Hills LCI                        | None                     |  |  |  |
| T-4          | North DeKalb Mall           | None                                         | None                     |  |  |  |
| T-5          | Sage Hill                   | None                                         | Emory/CDC                |  |  |  |
| T-6          | N. Decatur & Scott Blvd     | Medline LCI                                  | Medline/Scottsdale       |  |  |  |
| T-7          | North Decatur at Clairmont  | None                                         | Emory/CDC                |  |  |  |
| T-8          | Redan Rd & Indian Creek Dr  | Master Active Living Plan                    | None                     |  |  |  |
| T-9          | Memorial Dr and Columbia Dr | Master Active Living Plan                    | None                     |  |  |  |
| T-10         | I-20 and Wesley Chapel Rd   | Wesley Chapel LCI and<br>MARTA I-20 TOD Plan | None                     |  |  |  |
| T-11         | I-20 and Gresham Rd         | Master Active Living Plan                    | None                     |  |  |  |

### **NEIGHBORHOOD CENTERS**

| Map ID | Name                                             | Small Area Plans          | <b>Employment Center</b> |
|--------|--------------------------------------------------|---------------------------|--------------------------|
| N-1    | Briarcliff & Clairmont                           | Briarcliff -Clairmont SAP | Druid Hills/Briarcliff   |
| N-2    | Briarcliff & N Druid Hills                       | North Druid Hills LCI     | Druid Hills/Briarcliff   |
| N-3    | LaVista Rd & Briarcliff Rd                       | None                      | None                     |
| N-4    | North Druid Hills Rd and<br>Clairmont/Mason Mill | North Druid Hills LCI     | None                     |
| N-5    | GSU/Georgia Piedmont                             | Memorial Drive Plan       | None                     |
| N-6    | Emory Village                                    | Emory Village LCI         | Emory/CDC                |
| N-7    | Hairston & Rockbridge                            | None                      | None                     |
| N-8    | Redan & Hairston Rd                              | None                      | None                     |
| N-9    | Swift Creek                                      | None                      | None                     |
| N-10   | Covington Hwy & Hairston Rd                      | None                      | None                     |
| N-11   | Kelly Lake                                       | None                      | None                     |
| N-12   | Flat Shoals Pkwy & Clifton Rd                    | Candler-Flat Shoals LCI   | South DeKalb Cluster     |