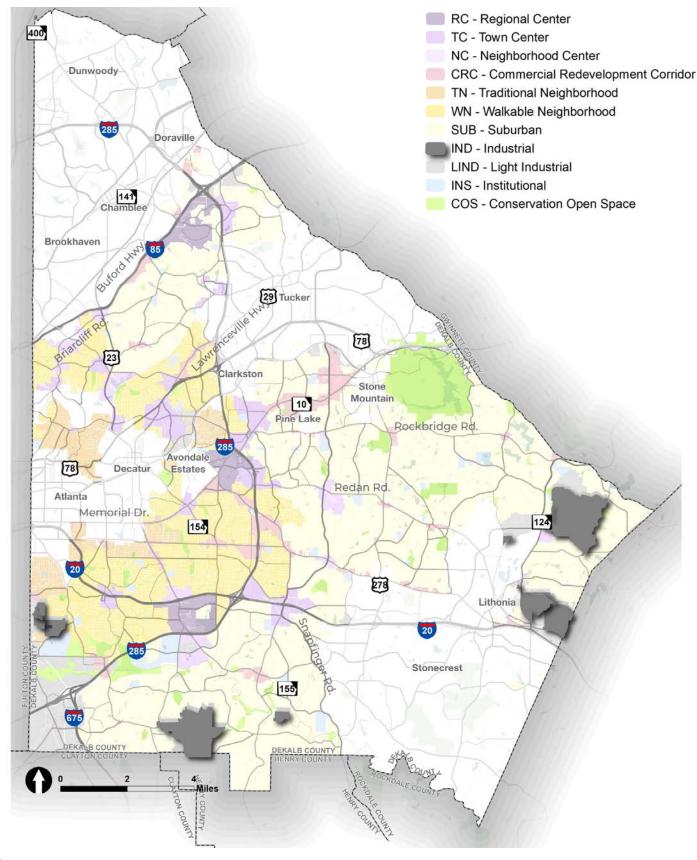

### **Activity Center Location Map**

| - |                  |                          |                                                      |                     |  |  |  |
|---|------------------|--------------------------|------------------------------------------------------|---------------------|--|--|--|
|   | REGIONAL CENTERS |                          |                                                      |                     |  |  |  |
|   | Map ID           | Name                     | Small Area Plans                                     | Employment Center   |  |  |  |
|   | R-1              | Presidential Parkway     | None                                                 | I-85/I-285 Cluster  |  |  |  |
|   | R-2              | Kensington MARTA Station | Kensington MARTA Station<br>LCI and Supplemental LCI | Kensington          |  |  |  |
|   | R-3              | South DeKalb Mall        | Flat Shoals and Candler Rd<br>LCI                    | South DeKalb Center |  |  |  |

| TOWN CENTERS |                             |                                              |                          |  |  |  |
|--------------|-----------------------------|----------------------------------------------|--------------------------|--|--|--|
| Map ID Name  |                             | Small Area Plans                             | <b>Employment Center</b> |  |  |  |
| T-1          | I-285 & Chamblee Tucker Rd  | None                                         | None                     |  |  |  |
| T-2          | Northlake Mall              | Northlake LCI                                | Northlake                |  |  |  |
| T-3          | Toco Hills                  | North Druid Hills LCI                        | None                     |  |  |  |
| T-4          | North DeKalb Mall           | None                                         | None                     |  |  |  |
| T-5          | Sage Hill                   | None                                         | Emory/CDC                |  |  |  |
| T-6          | N. Decatur & Scott Blvd     | Medline LCI                                  | Medline/Scottsdale       |  |  |  |
| T-7          | North Decatur at Clairmont  | None                                         | Emory/CDC                |  |  |  |
| T-8          | Redan Rd & Indian Creek Dr  | Master Active Living Plan                    | None                     |  |  |  |
| T-9          | Memorial Dr and Columbia Dr | Master Active Living Plan                    | None                     |  |  |  |
| T-10         | I-20 and Wesley Chapel Rd   | Wesley Chapel LCI and<br>MARTA I-20 TOD Plan | None                     |  |  |  |
| T-11         | I-20 and Gresham Rd         | Master Active Living Plan                    | None                     |  |  |  |

### **NEIGHBORHOOD CENTERS**

| Map ID | Name                                             | Small Area Plans          | <b>Employment Center</b> |
|--------|--------------------------------------------------|---------------------------|--------------------------|
| N-1    | Briarcliff & Clairmont                           | Briarcliff -Clairmont SAP | Druid Hills/Briarcliff   |
| N-2    | Briarcliff & N Druid Hills                       | North Druid Hills LCI     | Druid Hills/Briarcliff   |
| N-3    | LaVista Rd & Briarcliff Rd                       | None                      | None                     |
| N-4    | North Druid Hills Rd and<br>Clairmont/Mason Mill | North Druid Hills LCI     | None                     |
| N-5    | GSU/Georgia Piedmont                             | Memorial Drive Plan       | None                     |
| N-6    | Emory Village                                    | Emory Village LCI         | Emory/CDC                |
| N-7    | Hairston & Rockbridge                            | None                      | None                     |
| N-8    | Redan & Hairston Rd                              | None                      | None                     |
| N-9    | Swift Creek                                      | None                      | None                     |
| N-10   | Covington Hwy & Hairston Rd                      | None                      | None                     |
| N-11   | Kelly Lake                                       | None                      | None                     |
| N-12   | Flat Shoals Pkwy & Clifton Rd                    | Candler-Flat Shoals LCI   | South DeKalb Cluster     |