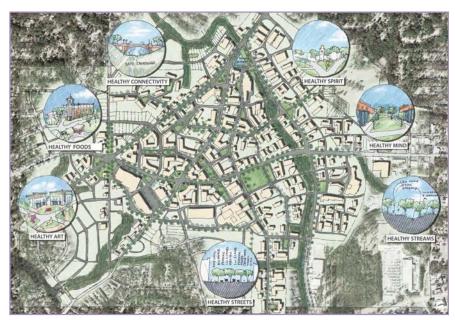

# TRANSPORTATION NEXUS

The central goal of the DeKalb 2050 Unified Plan is to combine the County's transportation and land use visions into a single unified, actionable plan. Transportation and land use elements have direct and intrinsically interlinked relationships with each other.

The Transportation Nexus (center of page) explores those interlinked relationships in detail. A product of substantial public and community engagement, the Transportation Nexus was developed to convey top line issues that the project team gathered through the engagement and technical analysis processes, mapping them to better understand the themes and connections between them.

Based on these efforts, the project team uncovered a total of seven top line issues pertinent to DeKalb County's transportation and land use future:

**Housing:** Providing enough quality affordable housing and a variety of housing options to meet demands and needs of DeKalb County residents to slow down rapid increases of housing prices