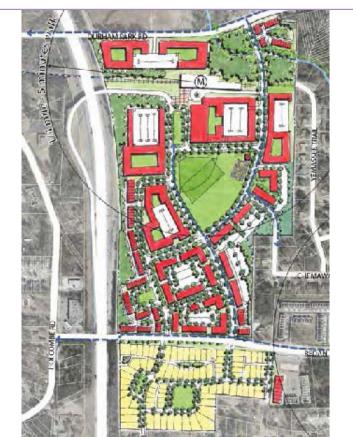

# ACTIVITY CENTERS

The foundation of DeKalb County's Future Land Use Plan is to focus more intense development within Activity Centers. This approach is intended to protect existing neighborhoods from incompatible land uses, while allowing for continued growth and investment within the County. This plan identifies three distinct Activity Center Types: Regional Center, Town Center, and Neighborhood Center.

#### **Development Core**

Activity Centers should focus the most intense development near the "core" or geographic center of the area, and around major intersections and transit stations. Development should be more clustered and walkable in nature, with a mix of commercial, office, and residential uses. Other design or community elements may include a more connected street grid, multimodal transportation options such as wide sidewalks and bike lanes, and an enhanced level of urban amenities such as improved streetscapes, small parks, or plazas.

#### Transitions

Development intensity should transition between the activity center's core and the edges/periphery. Smaller scale development, such as residential and low rise professional services may serve as a transition zone between the core and adjacent neighborhoods outside the activity center. Staggered building heights, setbacks, buffers, and greenspaces can serve as effective tools to mitigate compatibility issues.

#### Infrastructure

Activity Centers can take advantage of limited public dollars by focusing infrastructure needs and investments in smaller geographic areas. Focusing

infill in both existing and emerging activity centers can reduce both initial investments and long term maintenance costs for the County, particularly when infrastructure can be combined with community amenities, such as the integration of stormwater infrastructure with usable community greenspace.