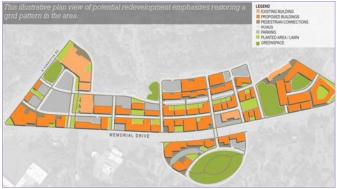

### **NEIGHBORHOOD CENTERS**

| Map ID | Name                                             | Small Area Plans          | <b>Employment Center</b> |
|--------|--------------------------------------------------|---------------------------|--------------------------|
| N-1    | Briarcliff & Clairmont                           | Briarcliff -Clairmont SAP | Druid Hills/Briarcliff   |
| N-2    | Briarcliff & N Druid Hills                       | North Druid Hills LCI     | Druid Hills/Briarcliff   |
| N-3    | LaVista Rd & Briarcliff Rd                       | None                      | None                     |
| N-4    | North Druid Hills Rd and<br>Clairmont/Mason Mill | North Druid Hills LCI     | None                     |
| N-5    | GSU/Georgia Piedmont                             | Memorial Drive Plan       | None                     |
| N-6    | Emory Village                                    | Emory Village LCI         | Emory/CDC                |
| N-7    | Hairston & Rockbridge                            | None                      | None                     |
| N-8    | Redan & Hairston Rd                              | None                      | None                     |
| N-9    | Swift Creek                                      | None                      | None                     |
| N-10   | Covington Hwy & Hairston Rd                      | None                      | None                     |
| N-11   | Kelly Lake                                       | None                      | None                     |
| N-12   | Flat Shoals Pkwy & Clifton Rd                    | Candler-Flat Shoals LCI   | South DeKalb Cluster     |