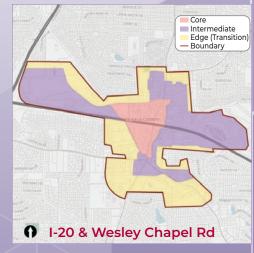

| TOWN CENTERS |                             |                                              |                          |  |  |  |
|--------------|-----------------------------|----------------------------------------------|--------------------------|--|--|--|
| Map ID Name  |                             | Small Area Plans                             | <b>Employment Center</b> |  |  |  |
| T-1          | I-285 & Chamblee Tucker Rd  | None                                         | None                     |  |  |  |
| T-2          | Northlake Mall              | Northlake LCI                                | Northlake                |  |  |  |
| T-3          | Toco Hills                  | North Druid Hills LCI                        | None                     |  |  |  |
| T-4          | North DeKalb Mall           | None                                         | None                     |  |  |  |
| T-5          | Sage Hill                   | None                                         | Emory/CDC                |  |  |  |
| T-6          | N. Decatur & Scott Blvd     | Medline LCI                                  | Medline/Scottsdale       |  |  |  |
| T-7          | North Decatur at Clairmont  | None                                         | Emory/CDC                |  |  |  |
| T-8          | Redan Rd & Indian Creek Dr  | Master Active Living Plan                    | None                     |  |  |  |
| T-9          | Memorial Dr and Columbia Dr | Master Active Living Plan                    | None                     |  |  |  |
| T-10         | I-20 and Wesley Chapel Rd   | Wesley Chapel LCI and<br>MARTA I-20 TOD Plan | None                     |  |  |  |
| T-11         | I-20 and Gresham Rd         | Master Active Living Plan                    | None                     |  |  |  |

#### Description

The intent of the Town Center is to promote the concentration of higher intensity residential and commercial uses, which serve several communities surrounding the center, in order to reduce automobile travel, promote walkability and increased transit usage. The areas act as a focal point for several neighborhoods with moderate densities and a variety of activities such as retail, commercial, professional office, housing, and public open space that are all easily accessible by pedestrians. Town Centers are typically smaller in size and scale than Regional Centers and have a character similar to Neighborhood Centers, but at a larger scale. Additional density beyond the identified baseline may be allowed if there is an adopted small area plan for the activity center that is no more than 10 years old. At a minimum, the small area plan should include a process to engage nearby residents and stakeholders, identify where core, intermediate, and edge areas are located and include additional detail on the location of heights and densities that will allow for appropriate transitions to any adjacent, stable, single-family neighborhoods.

#### **Town Center**

Encourage density of residential in mixed-use projects, not to exceed 60 dwelling units per acre (except in locations with an approved SAP providing other guidance) and with the most intense development located towards the commercial and/or office core of the Town Center. Properties located along the outer edges of the Town Center shall be sensitive to the building height and density of adjacent single-family residential

#### **Height Transition**

The most intense development types and tallest buildings should be concentrated in the core of the activity center, gradually transitioning to less intense uses and lower building heights as one moves further from the core. The edge of the activity center should serve as a transition zone. buffering more intense uses in the core from adjacent single-family neighborhoods and other uses outside the Activity Center's boundaries.