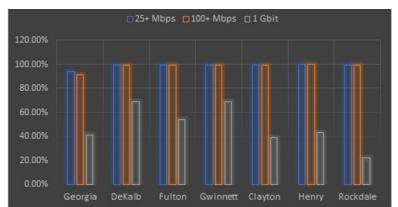

#### Opportunities

DeKalb provides broadband service to well over 90% of it's citizens. The county will work to market the service on the county website.

#### Broadband Marketing

Over 98% of DeKalb County has broadband access. And nearly 70% of DeKalb County has high speed broadband access. These factors should be used to attract investment from business, education, and healthcare sectors.