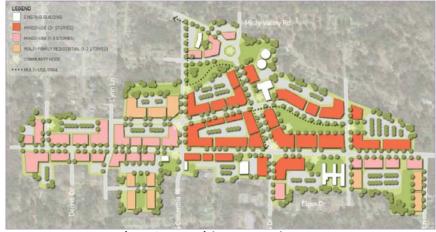

|  |  |

Figure 7 - Future Land Use Table

### GLENWOOD COLUMBIA PLAN

In partnership with the Atlanta Regional Commission, the DeKalb County Department of Planning & Sustainability has conducted a planning process to identify capital investment and policy changes that can support a more livable, pedestrian friendly environment at the intersection of Glenwood Road and Columbia Drive. This location has been identified as a Commercial Redevelopment Corridor (CRC) in the DeKalb County Comprehensive Plan, indicating a need for improved function and aesthetic appeal. The study area's current state is a result of disinvestment through the 1990s which led to income decline and lack of maintenance.



Figure 9 - Concept Image



Figure 10 - Concept Image



Figure 8 - Potential Future Development

### Townhome Residential

As an additional residential offering, Townhomes can be placed on the edges of the study area, providing low intensity development directly abutting single family homes while keeping consistent with walkable development patterns.

### 1-2 Story Mixed Use

Continuing outwardly, 1- to 2-story mixed-use buildings will create a natural transition zone to what is currently single-family residential in the surrounding neighborhoods. Building programs would continue similarly, only at a smaller scale:

- ► Ground level Restaurants
- ► Retail
- Entertainment Options
- ► 2nd Story Office
- ► Healthcare
- Condos/Apartments

### 1-3 Story Mixed Use

Striking a balance between optimal use of land and a physical scale that compliments