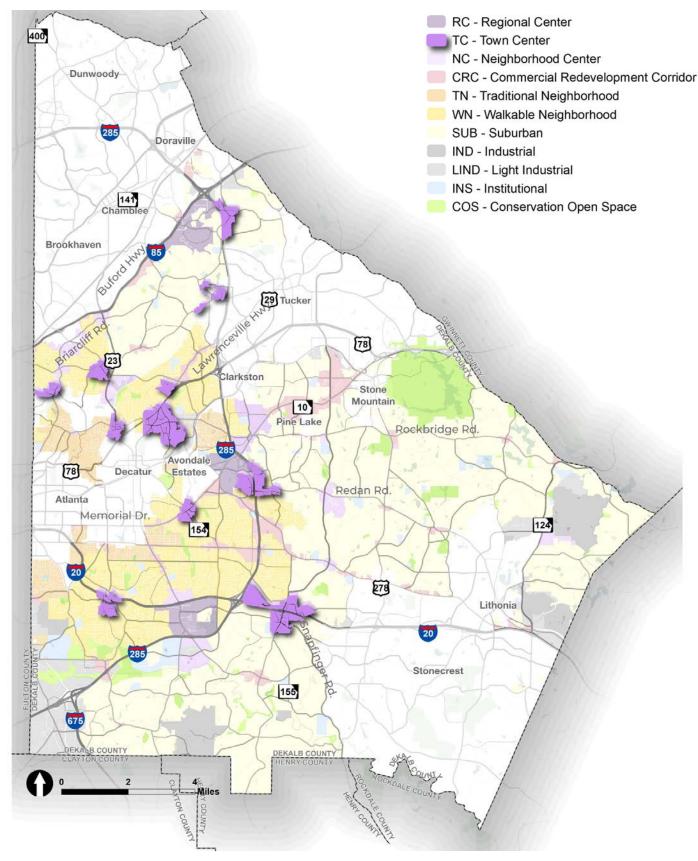

# ACTIVITY CENTERS

The foundation of DeKalb County's Future Land Use Plan is to focus more intense development within Activity Centers. This approach is intended to protect existing neighborhoods from incompatible land uses, while allowing for continued growth and investment within the County. This plan identifies three distinct Activity Center Types: Regional Center, Town Center, and Neighborhood Center.

### **Activity Center Location Map**

| - |                  |                          |                                                      |                     |  |  |  |
|---|------------------|--------------------------|------------------------------------------------------|---------------------|--|--|--|
|   | REGIONAL CENTERS |                          |                                                      |                     |  |  |  |
|   | Map ID           | Name                     | Small Area Plans                                     | Employment Center   |  |  |  |
|   | R-1              | Presidential Parkway     | None                                                 | I-85/I-285 Cluster  |  |  |  |
|   | R-2              | Kensington MARTA Station | Kensington MARTA Station<br>LCI and Supplemental LCI | Kensington          |  |  |  |
|   | R-3              | South DeKalb Mall        | Flat Shoals and Candler Rd<br>LCI                    | South DeKalb Center |  |  |  |

| TOWN CENTERS |                             |                                              |                          |  |  |  |
|--------------|-----------------------------|----------------------------------------------|--------------------------|--|--|--|
| Map ID Name  |                             | Small Area Plans                             | <b>Employment Center</b> |  |  |  |
| T-1          | I-285 & Chamblee Tucker Rd  | None                                         | None                     |  |  |  |
| T-2          | Northlake Mall              | Northlake LCI                                | Northlake                |  |  |  |
| T-3          | Toco Hills                  | North Druid Hills LCI                        | None                     |  |  |  |
| T-4          | North DeKalb Mall           | None                                         | None                     |  |  |  |
| T-5          | Sage Hill                   | None                                         | Emory/CDC                |  |  |  |
| T-6          | N. Decatur & Scott Blvd     | Medline LCI                                  | Medline/Scottsdale       |  |  |  |
| T-7          | North Decatur at Clairmont  | None                                         | Emory/CDC                |  |  |  |
| T-8          | Redan Rd & Indian Creek Dr  | Master Active Living Plan                    | None                     |  |  |  |
| T-9          | Memorial Dr and Columbia Dr | Master Active Living Plan                    | None                     |  |  |  |
| T-10         | I-20 and Wesley Chapel Rd   | Wesley Chapel LCI and<br>MARTA I-20 TOD Plan | None                     |  |  |  |
| T-11         | I-20 and Gresham Rd         | Master Active Living Plan                    | None                     |  |  |  |

### **NEIGHBORHOOD CENTERS**

| Map ID | Name                                             | Small Area Plans          | <b>Employment Center</b> |
|--------|--------------------------------------------------|---------------------------|--------------------------|
| N-1    | Briarcliff & Clairmont                           | Briarcliff -Clairmont SAP | Druid Hills/Briarcliff   |
| N-2    | Briarcliff & N Druid Hills                       | North Druid Hills LCI     | Druid Hills/Briarcliff   |
| N-3    | LaVista Rd & Briarcliff Rd                       | None                      | None                     |
| N-4    | North Druid Hills Rd and<br>Clairmont/Mason Mill | North Druid Hills LCI     | None                     |
| N-5    | GSU/Georgia Piedmont                             | Memorial Drive Plan       | None                     |
| N-6    | Emory Village                                    | Emory Village LCI         | Emory/CDC                |
| N-7    | Hairston & Rockbridge                            | None                      | None                     |
| N-8    | Redan & Hairston Rd                              | None                      | None                     |
| N-9    | Swift Creek                                      | None                      | None                     |
| N-10   | Covington Hwy & Hairston Rd                      | None                      | None                     |
| N-11   | Kelly Lake                                       | None                      | None                     |
| N-12   | Flat Shoals Pkwy & Clifton Rd                    | Candler-Flat Shoals LCI   | South DeKalb Cluster     |