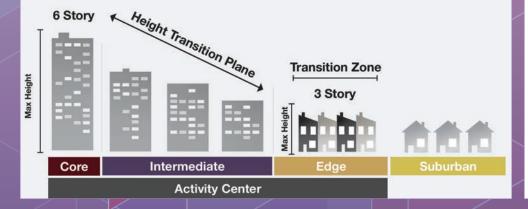

#### **Development Core**

Activity Centers should focus the most intense development near the "core" or geographic center of the area, and around major intersections and transit stations. Development should be more clustered and walkable in nature, with a mix of commercial, office, and residential uses. Other design or community elements may include a more connected street grid, multimodal transportation options such as wide sidewalks and bike lanes, and an enhanced level of urban amenities such as improved streetscapes, small parks, or plazas.

#### Transitions

Development intensity should transition between the activity center's core and the edges/periphery. Smaller scale development, such as residential and low rise professional services may serve as a transition zone between the core and adjacent neighborhoods outside the activity center. Staggered building heights, setbacks, buffers, and greenspaces can serve as effective tools to mitigate compatibility issues.

#### **Height Transition**

The most intense development types and tallest buildings should be concentrated in the core of the activity center, gradually transitioning to less intense uses and lower building heights as one moves further from the core. The edge of the activity center should serve as a transition zone. buffering more intense uses in the core from adjacent single-family neighborhoods and other uses outside the Activity Center's boundaries.