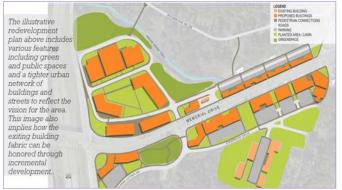

### **NEIGHBORHOOD CENTERS**

| Map ID | Name                                             | Small Area Plans          | <b>Employment Center</b> |
|--------|--------------------------------------------------|---------------------------|--------------------------|
| N-1    | Briarcliff & Clairmont                           | Briarcliff -Clairmont SAP | Druid Hills/Briarcliff   |
| N-2    | Briarcliff & N Druid Hills                       | North Druid Hills LCI     | Druid Hills/Briarcliff   |
| N-3    | LaVista Rd & Briarcliff Rd                       | None                      | None                     |
| N-4    | North Druid Hills Rd and<br>Clairmont/Mason Mill | North Druid Hills LCI     | None                     |
| N-5    | GSU/Georgia Piedmont                             | Memorial Drive Plan       | None                     |
| N-6    | Emory Village                                    | Emory Village LCI         | Emory/CDC                |
| N-7    | Hairston & Rockbridge                            | None                      | None                     |
| N-8    | Redan & Hairston Rd                              | None                      | None                     |
| N-9    | Swift Creek                                      | None                      | None                     |
| N-10   | Covington Hwy & Hairston Rd                      | None                      | None                     |
| N-11   | Kelly Lake                                       | None                      | None                     |
| N-12   | Flat Shoals Pkwy & Clifton Rd                    | Candler-Flat Shoals LCI   | South DeKalb Cluster     |