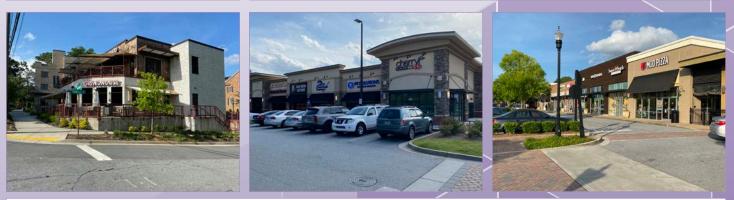

#### Description

This Character Area is intended to improve the function and aesthetic appeal of commercial corridors in the County and promote the redevelopment of commercial corridors in decline. Today, these areas predominantly consist of strip-style shopping centers, and are often characterized by high levels of vehicular traffic, surface parking, large parcel sizes, and a general lack of pedestrian and bicycle connectivity. Because development is oriented along a corridor rather than a larger development core, floor-area-ratios should be moderate, with a maximum density of 30 dwelling units per acre and a maximum height of 3 stories.

#### Development

Where appropriate, new development should be built closer to the street, on underutilized parking lots, and create new internal streets and smaller blocks. Create compact, walkable, mixed-use districts to reduce automobile dependency for short trips and increase access to basic services.