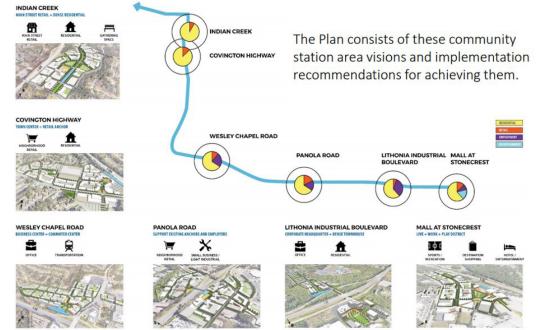

# TRANSPORTATION NEXUS

The central goal of the DeKalb 2050 Unified Plan is to combine the County's transportation and land use visions into a single unified, actionable plan. Transportation and land use elements have direct and intrinsically interlinked relationships with each other.

The Transportation Nexus (center of page) explores those interlinked relationships in detail. A product of substantial public and community engagement, the Transportation Nexus was developed to convey top line issues that the project team gathered through the engagement and technical analysis processes, mapping them to better understand the themes and connections between them.

Based on these efforts, the project team uncovered a total of seven top line issues pertinent to DeKalb County's transportation and land use future:

**Housing:** Providing enough quality affordable housing and a variety of housing options to meet demands and needs of DeKalb County residents to slow down rapid increases of housing prices

Activity Centers: Establishing and maintaining dynamic activity centers throughout the County tailored to residents' needs and promoting higher population and/or jobs densities in these areas

**Economic Development:** Promoting and incentivizing new population and job opportunities and celebrating the County's diversity as an asset

**Freight/Industrial:** Focusing on the County's well-established freight and industrial sector and continuing to encourage further development opportunities for jobs and skillsets it can generate

**Roadway/Vehicular:** Investing in improvements to the County's vast roadway network to mitigate congestion, contribute to efficiencies in the movement of both people and goods, achieve a state-of-good-repair, and enhance safety and mobility

**Transit:** Leveraging, expanding, and enhancing the County's existing transit network in strategic ways to increase regional mobility, connect residents to jobs, and provide an equitable balance of transportation options

Active Transportation: Enhancing and expanding the County's vast sidewalk and bicycle infrastructure to enhance quality-of-life, increase local connectivity, and promote the well-being of all County residents