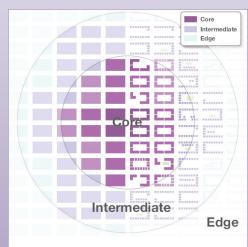

#### **Development Core**

Activity Centers should focus the most intense development near the "core" or geographic center of the area, and around major intersections and transit stations. Development should be more clustered and walkable in nature, with a mix of commercial, office, and residential uses. Other design or community elements may include a more connected street grid, multimodal transportation options such as wide sidewalks and bike lanes, and an enhanced level of urban amenities such as improved streetscapes, small parks, or plazas.

#### Transitions

Development intensity should transition between the activity center's core and the edges/periphery. Smaller scale development, such as residential and low rise professional services may serve as a transition zone between the core and adjacent neighborhoods outside the activity center. Staggered building heights, setbacks, buffers, and greenspaces can serve as effective tools to mitigate compatibility issues.

#### Description

The intent of the Neighborhood Center Character Area is to promote a concentration of clustered residential and commercial uses that serve the goods and service needs of a few surrounding, local neighborhoods. These areas and their uses shall complement the smaller scale character of nearby neighborhoods while reducing automobile travel and promote walkability and increased transit usage. These areas act as a neighborhood focal point with a concentration of activities including retail, neighborhood commercial, professional office, moderatedensity housing, and public open space that are all easily accessible by pedestrians. Neighborhood Centers are often the smallest Activity Centers in terms of size and scale. Additional density beyond the identified baseline may be allowed if there is an adopted small area plan for the activity center that is no more than 10 years old. At a minimum, the small area plan should include a process to engage nearby residents and stakeholders, identify where core, intermediate, and edge areas are located and include additional detail on the location of heights and densities that will allow for appropriate transitions to any adjacent, stable, single-family neighborhoods.

Core

Intermediate

Edge (Transition) Boundary