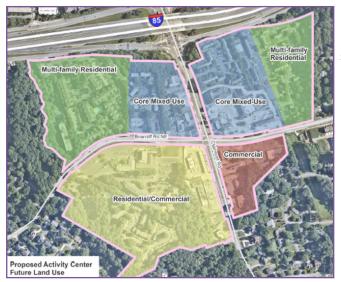

# ACTIVITY CENTERS

The foundation of DeKalb County's Future Land Use Plan is to focus more intense development within Activity Centers. This approach is intended to protect existing neighborhoods from incompatible land uses, while allowing for continued growth and investment within the County. This plan identifies three distinct Activity Center Types: Regional Center, Town Center, and Neighborhood Center.

#### **Development Core**

Activity Centers should focus the most intense development near the "core" or geographic center of the area, and around major intersections and transit stations. Development should be more clustered and walkable in nature, with a mix of commercial, office, and residential uses. Other design or community elements may include a more connected street grid, multimodal transportation options such as wide sidewalks and bike lanes, and an enhanced level of urban amenities such as improved streetscapes, small parks, or plazas.

#### Transitions

Development intensity should transition between the activity center's core and the edges/periphery. Smaller scale development, such as residential and low rise professional services may serve as a transition zone between the core and adjacent neighborhoods outside the activity center. Staggered building heights, setbacks, buffers, and greenspaces can serve as effective tools to mitigate compatibility issues.