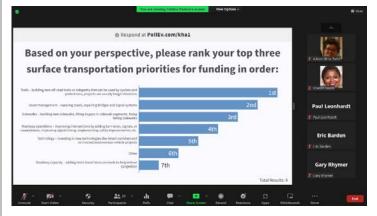

Based on these efforts, the project team uncovered a total of seven top line issues pertinent to DeKalb County's transportation and land use future:

**Housing:** Providing enough quality affordable housing and a variety of housing options to meet demands and needs of DeKalb County residents to slow down rapid increases of housing prices

Activity Centers: Establishing and maintaining dynamic activity centers throughout the County tailored to residents' needs and promoting higher population and/or jobs densities in these areas

**Economic Development:** Promoting and incentivizing new population and job opportunities and celebrating the County's diversity as an asset

**Freight/Industrial:** Focusing on the County's well-established freight and industrial sector and continuing to encourage further development opportunities for jobs and skillsets it can generate

**Roadway/Vehicular:** Investing in improvements to the County's vast roadway network to mitigate congestion, contribute to efficiencies in the movement of both people and goods, achieve a state-of-good-repair, and enhance safety and mobility

**Transit:** Leveraging, expanding, and enhancing the County's existing transit network in strategic ways to increase regional mobility, connect residents to jobs, and provide an equitable balance of transportation options

Active Transportation: Enhancing and expanding the County's vast sidewalk and bicycle infrastructure to enhance quality-of-life, increase local connectivity, and promote the well-being of all County residents