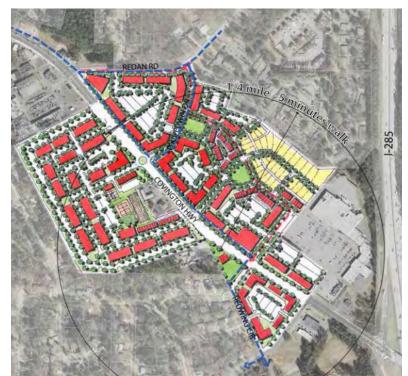

# ACTIVITY CENTERS

The foundation of DeKalb County's Future Land Use Plan is to focus more intense development within Activity Centers. This approach is intended to protect existing neighborhoods from incompatible land uses, while allowing for continued growth and investment within the County. This plan identifies three distinct Activity Center Types: Regional Center, Town Center, and Neighborhood Center.

#### **Development Core**

Activity Centers should focus the most intense development near the "core" or geographic center of the area, and around major intersections and transit stations. Development should be more clustered and walkable in nature, with a mix of commercial, office, and residential uses. Other design or community elements may include a more connected street grid, multimodal transportation options such as wide sidewalks and bike lanes, and an enhanced level of urban amenities such as improved streetscapes, small parks, or plazas.

#### Transitions

Development intensity should transition between the activity center's core and the edges/periphery. Smaller scale development, such as residential and low rise professional services may serve as a transition zone between the core and adjacent neighborhoods outside the activity center. Staggered building heights, setbacks, buffers, and greenspaces can serve as effective tools to mitigate compatibility issues.

#### Infrastructure

Activity Centers can take advantage of limited public dollars by focusing infrastructure needs and investments in smaller geographic areas. Focusing

infill in both existing and emerging activity centers can reduce both initial investments and long term maintenance costs for the County, particularly when infrastructure can be combined with community amenities, such as the integration of stormwater infrastructure with usable community greenspace.