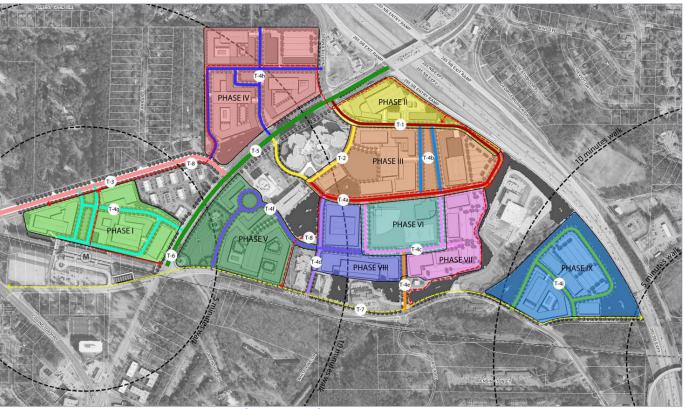

>45<br>(Intermediate)<br>24 (Outer) | 3-5 Stories                              |
| E. Open Space Enhancements<br>(Conservation/Open Space)  | Parks, Trails, Recreation                                                 | N/A                                             | N/A                                      |
| F. Kensington MARTA Station<br>(Regional Center)         | Office, Residential mix with Retail &<br>Office Restaurants, Pocket Parks | 45                                              | 5 Stories                                |
| G. Mixed Use Redevelopment<br>(Town Center)              | Office, Residential, Retail, Restaurants,<br>Pocket Parks                 | 60<br>45                                        | Up to 5 Stories                          |

Figure 12 - Subareas Table



Figure 13 - Phasing Map from 2012 Study

#### Future Land Use

This activity center functions as a Regional Center character consisting as a local point for several neighborhoods with a concentration of activities such as general retail, commercial, professional office, higherdensity housing, and appropriate public and open space uses easily accessible by pedestrians. The primary land uses include: townhomes, condominiums, apartments, health care facilities, retail and commercial, office institutional, entertainment and cultural facilities, park and recreational facilities, and public and civic facilities at a density of up to 120 dwelling units per acre. 1. Preserve single family residential; 2. Consolidate DeKabb County facilities on existing site and establish a Government Center; 3.