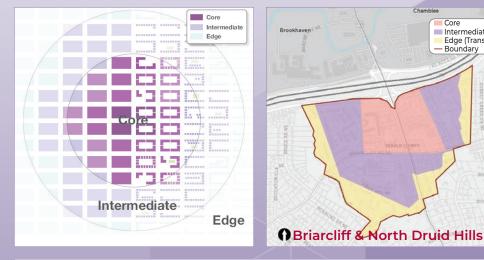

#### Description

The intent of the Neighborhood Center Character Area is to promote a concentration of clustered residential and commercial uses that serve the goods and service needs of a few surrounding, local neighborhoods. These areas and their uses shall complement the smaller scale character of nearby neighborhoods while reducing automobile travel and promote walkability and increased transit usage. These areas act as a neighborhood focal point with a concentration of activities including retail, neighborhood commercial, professional office, moderatedensity housing, and public open space that are all easily accessible by pedestrians. Neighborhood Centers are often the smallest Activity Centers in terms of size and scale. Additional density beyond the identified baseline may be allowed if there is an adopted small area plan for the activity center that is no more than 10 years old. At a minimum, the small area plan should include a process to engage nearby residents and stakeholders, identify where core, intermediate, and edge areas are located and include additional detail on the location of heights and densities that will allow for appropriate transitions to any adjacent, stable, single-family neighborhoods.

Core

Intermediate

Edge (Transition) Boundary

#### **Neighborhood Center**

Encourage compact residential in mixed-use projects, not to exceed 40 dwelling units per acre, (except in locations with an approved SAP providing other guidance). Concentrate the most intense commercial and/or office development around a focal point at the core of the neighborhood center. Properties located along the outer edges of the Neighborhood Center shall be sensitive to the building height and density of adjacent single family residential.

#### **Height Transition**

The most intense development types and tallest buildings should be concentrated in the core of the activity center, gradually transitioning to less intense uses and lower building heights as one moves further from the core. The edge of the activity center should serve as a transition zone. buffering more intense uses in the core from adjacent single-family neighborhoods and other uses outside the Activity Center's boundaries.