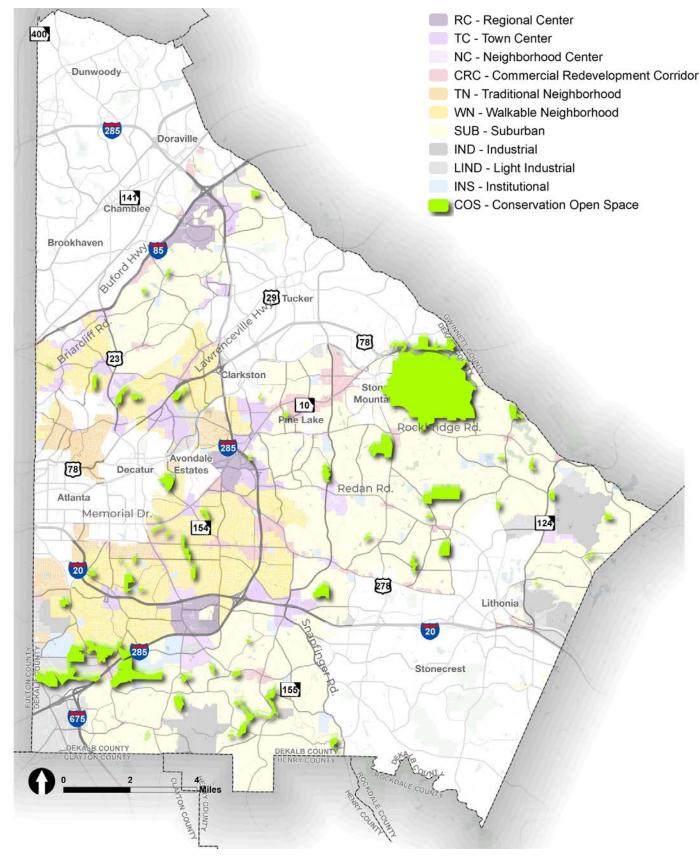

### NATURAL RESOURCES AND SUSTAINABILITY

#### Issues

- The amount of remaining, undeveloped land and natural greenspace within the County is decreasing.
- The county needs to preserve open space and its critical environmental areas.
- Some neighborhoods desire more small and local park/greenspace options.
- Adequate maintenance of County parks and greenspace is a concern for many residents and stakeholders.
- Residents in some parts of the county have raised concerns over stormwater runoff and sewer capacity problems as more intense developments have increased around their neighborhoods.
- Non-point source pollution and stormwater runoff are major concerns.
- For many years, the County's water and sewer capacity have been unknown, creating uncertainty around current and future development needs.
- While the County has policies and programs related to sustainability, there is no unified vision or strategy.

#### Opportunities

- DeKalb County has a greenspace program that, coupled with private development and other stakeholders, could protect some of the County's remaining undeveloped greenspace.
- The county is dedicated to using Best Management Practices (BMP) to reduce the impact of stormwater runoff and non-point source pollution.
- The County has recently developed a plan and a strategy for dealing with previous uncertainty around water and sewer availability.
- The County currently is designated as a bronze level ARC Green Community.