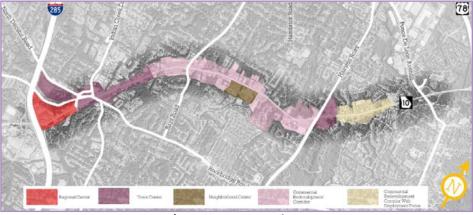

# ACTIVITY CENTERS

The foundation of DeKalb County's Future Land Use Plan is to focus more intense development within Activity Centers. This approach is intended to protect existing neighborhoods from incompatible land uses, while allowing for continued growth and investment within the County. This plan identifies three distinct Activity Center Types: Regional Center, Town Center, and Neighborhood Center.

### **Activity Center Location Map**

| - |                  |                          |                                                      |                     |  |  |  |
|---|------------------|--------------------------|------------------------------------------------------|---------------------|--|--|--|
|   | REGIONAL CENTERS |                          |                                                      |                     |  |  |  |
|   | Map ID           | Name                     | Small Area Plans                                     | Employment Center   |  |  |  |
|   | R-1              | Presidential Parkway     | None                                                 | I-85/I-285 Cluster  |  |  |  |
|   | R-2              | Kensington MARTA Station | Kensington MARTA Station<br>LCI and Supplemental LCI | Kensington          |  |  |  |
|   | R-3              | South DeKalb Mall        | Flat Shoals and Candler Rd<br>LCI                    | South DeKalb Center |  |  |  |

| TOWN CENTERS |                             |                                              |                          |  |  |  |
|--------------|-----------------------------|----------------------------------------------|--------------------------|--|--|--|
| Map ID Name  |                             | Small Area Plans                             | <b>Employment Center</b> |  |  |  |
| T-1          | I-285 & Chamblee Tucker Rd  | None                                         | None                     |  |  |  |
| T-2          | Northlake Mall              | Northlake LCI                                | Northlake                |  |  |  |
| T-3          | Toco Hills                  | North Druid Hills LCI                        | None                     |  |  |  |
| T-4          | North DeKalb Mall           | None                                         | None                     |  |  |  |
| T-5          | Sage Hill                   | None                                         | Emory/CDC                |  |  |  |
| T-6          | N. Decatur & Scott Blvd     | Medline LCI                                  | Medline/Scottsdale       |  |  |  |
| T-7          | North Decatur at Clairmont  | None                                         | Emory/CDC                |  |  |  |
| T-8          | Redan Rd & Indian Creek Dr  | Master Active Living Plan                    | None                     |  |  |  |
| T-9          | Memorial Dr and Columbia Dr | Master Active Living Plan                    | None                     |  |  |  |
| T-10         | I-20 and Wesley Chapel Rd   | Wesley Chapel LCI and<br>MARTA I-20 TOD Plan | None                     |  |  |  |
| T-11         | I-20 and Gresham Rd         | Master Active Living Plan                    | None                     |  |  |  |

### **NEIGHBORHOOD CENTERS**

| Map ID | Name                                             | Small Area Plans          | <b>Employment Center</b> |
|--------|--------------------------------------------------|---------------------------|--------------------------|
| N-1    | Briarcliff & Clairmont                           | Briarcliff -Clairmont SAP | Druid Hills/Briarcliff   |
| N-2    | Briarcliff & N Druid Hills                       | North Druid Hills LCI     | Druid Hills/Briarcliff   |
| N-3    | LaVista Rd & Briarcliff Rd                       | None                      | None                     |
| N-4    | North Druid Hills Rd and<br>Clairmont/Mason Mill | North Druid Hills LCI     | None                     |
| N-5    | GSU/Georgia Piedmont                             | Memorial Drive Plan       | None                     |
| N-6    | Emory Village                                    | Emory Village LCI         | Emory/CDC                |
| N-7    | Hairston & Rockbridge                            | None                      | None                     |
| N-8    | Redan & Hairston Rd                              | None                      | None                     |
| N-9    | Swift Creek                                      | None                      | None                     |
| N-10   | Covington Hwy & Hairston Rd                      | None                      | None                     |
| N-11   | Kelly Lake                                       | None                      | None                     |
| N-12   | Flat Shoals Pkwy & Clifton Rd                    | Candler-Flat Shoals LCI   | South DeKalb Cluster     |