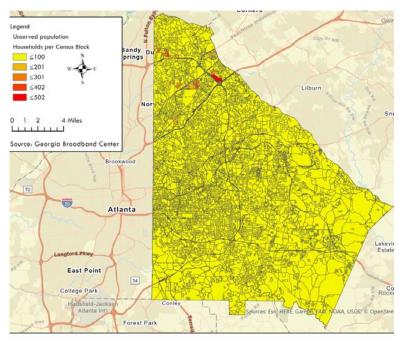

#### Issues

Not enough people in south portion of DeKalb County know about broadband capabilities in their neighborhood.

#### Low Broadband Coverage Areas

The Georgia Broadband Deployment Initiative has identified low or no coverage areas within the county. DeKalb County will develop partnerships to address these areas.

#### Broadband Service Areas

Identify Unserved Locations within Service Areas and target them through collaboration with governments, educational/institutional entities, and private sector partners.