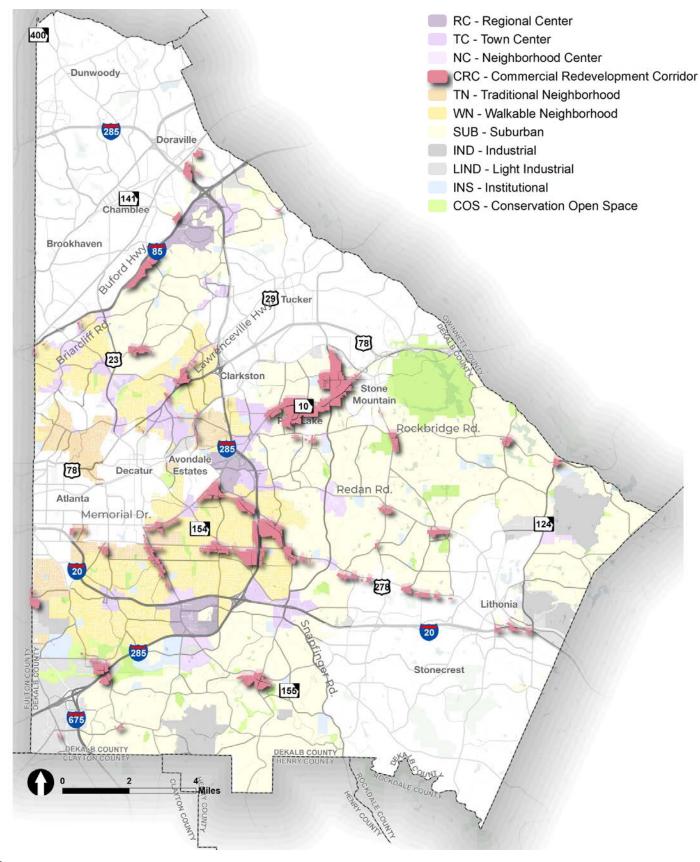

### COMMERCIAL REDEVELOPMENT CORRIDOR

**Density (du/ac)** Up to 30 (40 with approved SAP)\*

Preferred Uses Townhomes / Condominiums / Apartments/ Retail and Commercial / Office Mixed Use / Institutional

# COMMERCIAL REDEVELOPMENT CORRIDOR

#### **Identifying Features**

- ► Townhomes
- ► Condominiums
- ► Apartments
- ▶ Retail and Commercial
- ► Office Mixed Use
- Institutional

#### Description

This Character Area is intended to improve the function and aesthetic appeal of commercial corridors in the County and promote the redevelopment of commercial corridors in decline. Today, these areas predominantly consist of strip-style shopping centers, and are often characterized by high levels of vehicular traffic, surface parking, large parcel sizes, and a general lack of pedestrian and bicycle connectivity. Because development is oriented along a corridor rather than a larger development core, floor-area-ratios should be moderate, with a maximum density of 30 dwelling units per acre and a maximum height of 3 stories.