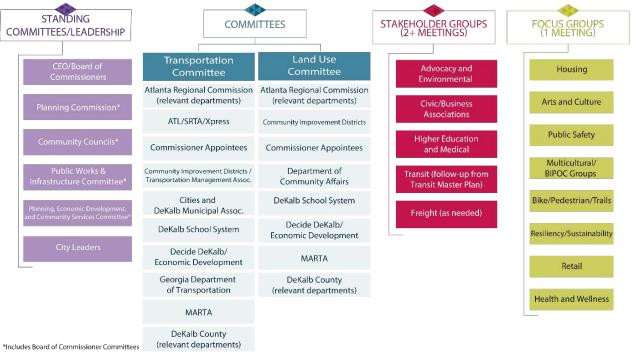

The Transportation Nexus (center of page) explores those interlinked relationships in detail. A product of substantial public and community engagement, the Transportation Nexus was developed to convey top line issues that the project team gathered through the engagement and technical analysis processes, mapping them to better understand the themes and connections between them.