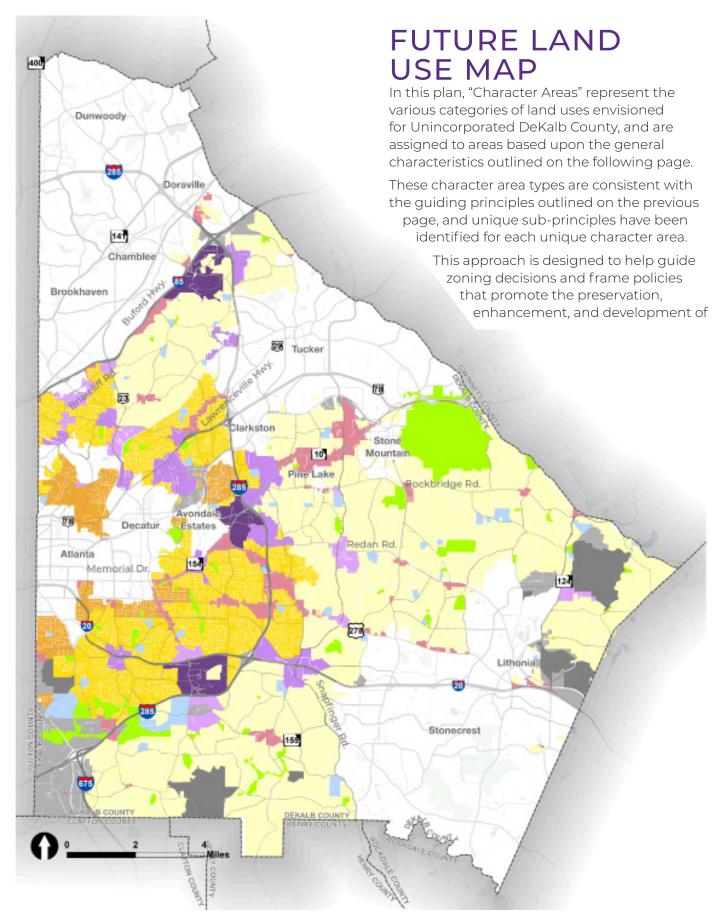

#### Future Land Use Plan Key Concepts

DeKalb County's Future Land Use Plan is predicated on

several key concepts. These include:

- Character Areas provide high-level guidance on development character for the County; each Character Area also has it's own sub-principles that guide landuse decisions within the character area's boundaries.
- Activity Centers are a special kind of character area, and serve as one of the lynch-pins of DeKalb County's Land Use strategy, which are intended to serve as hubs of higher intensity and more clustered uses, providing focal points for the community that serve as employment and service destinations.
- **Guiding Principles** a set of overarching principles that inform decision making and intent across the County.

#### **Character Areas**

DeKalb is a large and diverse County, with varied conditions, character, and land uses across the County. This comprehensive plan is predicated on the concept of character areas, which frame the general use of land envisioned for the neighborhoods and communities across DeKalb. These character areas are intended to describe the overall character, quality, intensity of use, and design of certain area. They identify predominant land uses, as well as supporting uses allowed within each character area.

Character Areas do not directly dictate zoning and design requirements on individual parcels, but rather provide general guidance. This provides flexibility in the zoning and development process and allows the market to shape the location of supporting land uses while providing local communities with protection from potential incompatibilities between adjacent developments. This type of flexibility provides the Future Land Use Plan with the ability needed to respond to changes in community needs, a growing population, and an evolving market.