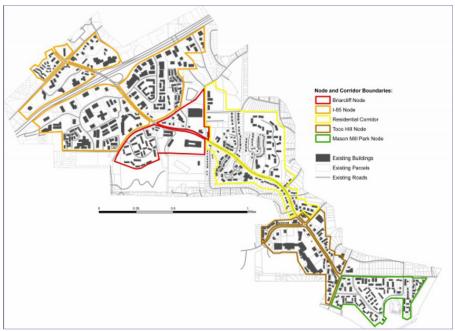

# ACTIVITY CENTERS

The foundation of DeKalb County's Future Land Use Plan is to focus more intense development within Activity Centers. This approach is intended to protect existing neighborhoods from incompatible land uses, while allowing for continued growth and investment within the County. This plan identifies three distinct Activity Center Types: Regional Center, Town Center, and Neighborhood Center.

#### **Small Area Plans**

One of the primary tools to guide development within Activity Centers is through the use of Small Area Plans (SAPs). These plans allow policy makers and the community to guide development, policies, and investments at a much finer level of detail than can be provided in the overall comprehensive plan.

SAP's address specific land use issues where needed and support general development policies with detailed design guidelines. They can also control the transitions of land uses between an Activity Center and surrounding land uses, protecting surrounding uses, such as single family development, from negative impacts created by land uses within the area.