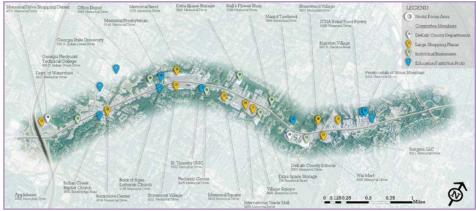

Creek MARTA Station
- ▶ Panola Road/Salem Road
- Belvedere Study Area
- Covington Highway Corridor



Figure 20 - Indian Creek MARTA Station Concept



Figure 21 - Covington Highway Concept

### MEMORIAL DRIVE REVITALIZATION CORRIDOR PLAN

With a focus on four strategic areas along the corridor, the expressed vision for the corridor encourages redevelopment to start in these areas: 1. Gateway West: A regional center at the I-285 interchange 2. Global City: A community that reflects the diversity of the corridor 3. Hambrick Village: A neighborhood serving commercial node 4. Gateway East: With easy access to Stone Mountain Freeway, this area represents unique opportunities to bring craftoriented employment to the corridor.



Figure 22 - Future Land Use



Figure 23 - Development Intensity



Figure 24 - Community Facilities, Schools, Institutions along Corridor



91





Figure 26 - Gateway West Character Area



Figure 28 - Gateway West Concept



Figure 27 - Global City Character Area



Figure 29 - Global City Concept



Figure 30 -Hambrick Village Character Area



Figure 32 - Hambrick Village Concept



Figure 31 - Gateway West Character Area



Figure 33 - Gateway West Concept

### MEDLINE LCI (2014)

The Medline study area totals 520 acres in unincorporated DeKalb County, framed by four major intersecting corridors: Church Street, Scott Boulevard/ Lawrenceville Highway, North Decatur Road and DeKalb Industrial Way. General boundaries are defined by Jordan Lane to the north, Medlock Road to the west, Remington Lane to the south and DeKalb Industrial Way to the east. T