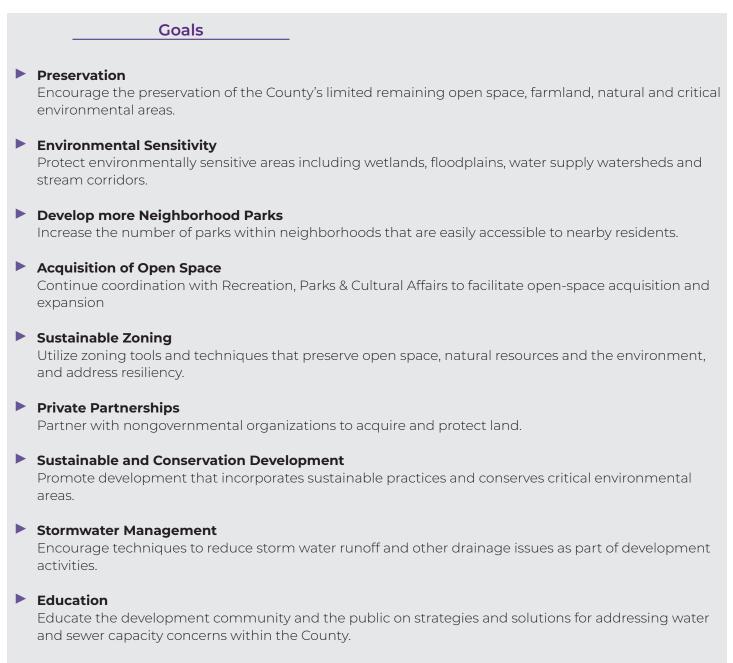

#### Goals

#### New Development

Focus new development and density in existing activity centers, near transit stations, and high-capacity corridors.

#### Commercial Corridors

Encourage reinvestment or redevelopment of commercial corridors including the introduction of residential or other new uses to these areas.

#### Single-Family Neighborhoods

Continue to protect existing, stable single-family neighborhoods, while identifying locations for appropriate infill development.

#### Density Transitions

Manage height and density transitions between densely developing areas and surrounding lower intensity residential neighborhoods.

#### Diverse Housing and Development

Encourage more diverse housing and development types to meet the changing needs of residents and communities.

#### Land Use and Economic Policies

Coordinate with Decide DeKalb to ensure economic development is informed by land use and development policies and that policies appropriately support economic development efforts.