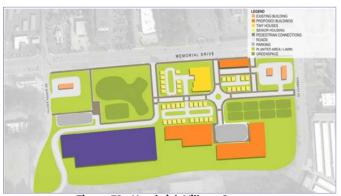

### **NEIGHBORHOOD CENTERS**

| Map ID | Name                                             | Small Area Plans          | <b>Employment Center</b> |
|--------|--------------------------------------------------|---------------------------|--------------------------|
| N-1    | Briarcliff & Clairmont                           | Briarcliff -Clairmont SAP | Druid Hills/Briarcliff   |
| N-2    | Briarcliff & N Druid Hills                       | North Druid Hills LCI     | Druid Hills/Briarcliff   |
| N-3    | LaVista Rd & Briarcliff Rd                       | None                      | None                     |
| N-4    | North Druid Hills Rd and<br>Clairmont/Mason Mill | North Druid Hills LCI     | None                     |
| N-5    | GSU/Georgia Piedmont                             | Memorial Drive Plan       | None                     |
| N-6    | Emory Village                                    | Emory Village LCI         | Emory/CDC                |
| N-7    | Hairston & Rockbridge                            | None                      | None                     |
| N-8    | Redan & Hairston Rd                              | None                      | None                     |
| N-9    | Swift Creek                                      | None                      | None                     |
| N-10   | Covington Hwy & Hairston Rd                      | None                      | None                     |
| N-11   | Kelly Lake                                       | None                      | None                     |
| N-12   | Flat Shoals Pkwy & Clifton Rd                    | Candler-Flat Shoals LCI   | South DeKalb Cluster     |