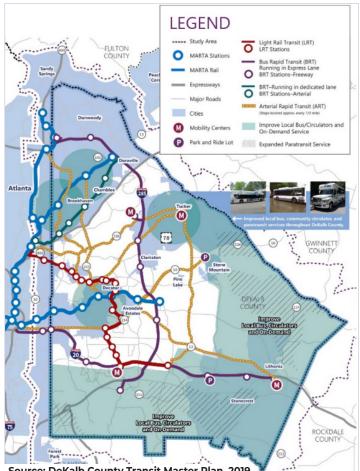

#### Issues

- Traffic congestion and commute times, especially around high growth areas, could impact future development and zoning decisions.
- Some areas of higher residential or employment density are not adequately served by public transportation.
- Pedestrian and/or bike connectivity is lacking, along major corridors, between new developments, neighborhoods, retail centers, parks and institutions and attractions.
- Many neighborhoods are dealing with cutthrough traffic with limited tools to address the issue beyond speed bumps.
- Some areas of the County have dilapidated roadways and other infrastructure in need of repair
- While the County has several rail stations and higher frequency bus routes, additional transit investments are needed to support existing development and future growth.
- While the County has a transit master plan, decisions need to be made on which scenario should be pursued and funding needs to be identified.
- There is no unified vision or strategy for trail or greenway development within DeKalb County.

#### Opportunities

- DeKalb has significantly increased the amount of parks and its trail network around and between existing neighborhoods.
- DeKalb's existing trails and greenways provide key connections and improve quality of life
- The County now has SPLOST which can support expanded transportation investments and maintenance.
- The County now has a transit master plan with four possible transit scenarios.

Figure 13: Indian Creek Station is the terminal station on MARTA's East-West heavy rail line, and an anchor for the Indian Creek Regional Activity Center

Figure 14: A comprehensive plan to connect trails thoughout the county could increase mobility and provide alternative transportation options for county residents