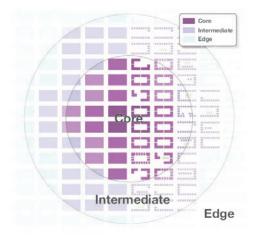

#### **Development Core**

Activity Centers should focus the most intense development near the "core" or geographic center of the area, and around major intersections and transit stations. Development should be more clustered and walkable in nature, with a mix of commercial, office, and residential uses. Other design or community elements may include a more connected street grid, multimodal transportation options such as wide sidewalks and bike lanes, and an enhanced level of urban amenities such as improved streetscapes, small parks, or plazas.

#### Transitions

Development intensity should transition between the activity center's core and the edges/periphery. Smaller scale development, such as residential and low rise professional services may serve as a transition zone between the core and adjacent neighborhoods outside the activity center. Staggered building heights, setbacks, buffers, and greenspaces can serve as effective tools to mitigate compatibility issues.

#### Description

The intent of the Neighborhood Center Character Area is to promote a concentration of clustered residential and commercial uses that serve the goods and service needs of a few surrounding, local neighborhoods. These areas and their uses shall complement the smaller scale character of nearby neighborhoods while reducing automobile travel and promote walkability and increased transit usage. These areas act as a neighborhood focal point with a concentration of activities including retail, neighborhood commercial, professional office, moderatedensity housing, and public open space that are all easily accessible by pedestrians. Neighborhood Centers are often the smallest Activity Centers in terms of size and scale. Additional density beyond the identified baseline may be allowed if there is an adopted small area plan for the activity center that is no more than 10 years old. At a minimum, the small area plan should include a process to engage nearby residents and stakeholders, identify where core, intermediate, and edge areas are located and include additional detail on the location of heights and densities that will allow for appropriate transitions to any adjacent, stable, single-family neighborhoods.

Core

Intermediate

Edge (Transition) Boundary