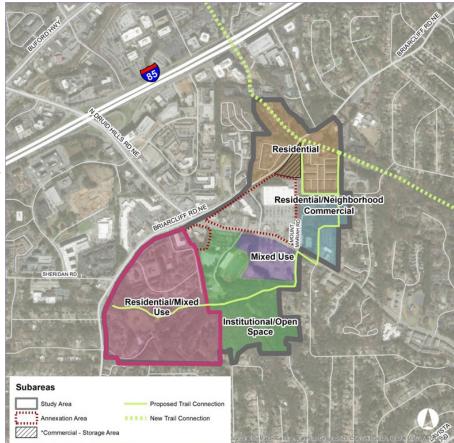

# ACTIVITY CENTERS

The foundation of DeKalb County's Future Land Use Plan is to focus more intense development within Activity Centers. This approach is intended to protect existing neighborhoods from incompatible land uses, while allowing for continued growth and investment within the County. This plan identifies three distinct Activity Center Types: Regional Center, Town Center, and Neighborhood Center.

#### **Small Area Plans**

One of the primary tools to guide development within Activity Centers is through the use of Small Area Plans (SAPs). These plans allow policy makers and the community to guide development, policies, and investments at a much finer level of detail than can be provided in the overall comprehensive plan.

SAP's address specific land use issues where needed and support general development policies with detailed design guidelines. They can also control the transitions of land uses between an Activity Center and surrounding land uses, protecting surrounding uses, such as single family development, from negative impacts created by land uses within the area.