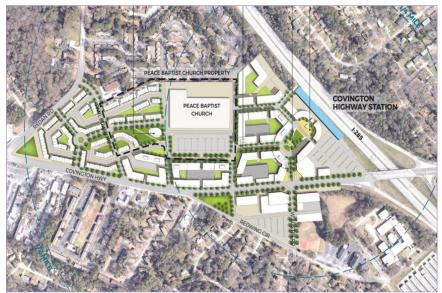

### **NEIGHBORHOOD CENTERS**

| Map ID | Name                                             | Small Area Plans          | <b>Employment Center</b> |
|--------|--------------------------------------------------|---------------------------|--------------------------|
| N-1    | Briarcliff & Clairmont                           | Briarcliff -Clairmont SAP | Druid Hills/Briarcliff   |
| N-2    | Briarcliff & N Druid Hills                       | North Druid Hills LCI     | Druid Hills/Briarcliff   |
| N-3    | LaVista Rd & Briarcliff Rd                       | None                      | None                     |
| N-4    | North Druid Hills Rd and<br>Clairmont/Mason Mill | North Druid Hills LCI     | None                     |
| N-5    | GSU/Georgia Piedmont                             | Memorial Drive Plan       | None                     |
| N-6    | Emory Village                                    | Emory Village LCI         | Emory/CDC                |
| N-7    | Hairston & Rockbridge                            | None                      | None                     |
| N-8    | Redan & Hairston Rd                              | None                      | None                     |
| N-9    | Swift Creek                                      | None                      | None                     |
| N-10   | Covington Hwy & Hairston Rd                      | None                      | None                     |
| N-11   | Kelly Lake                                       | None                      | None                     |
| N-12   | Flat Shoals Pkwy & Clifton Rd                    | Candler-Flat Shoals LCI   | South DeKalb Cluster     |

#### Description

This Character Area is intended to improve the function and aesthetic appeal of commercial corridors in the County and promote the redevelopment of commercial corridors in decline. Today, these areas predominantly consist of strip-style shopping centers, and are often characterized by high levels of vehicular traffic, surface parking, large parcel sizes, and a general lack of pedestrian and bicycle connectivity. Because development is oriented along a corridor rather than a larger development core, floor-area-ratios should be moderate, with a maximum density of 30 dwelling units per acre and a maximum height of 3 stories.