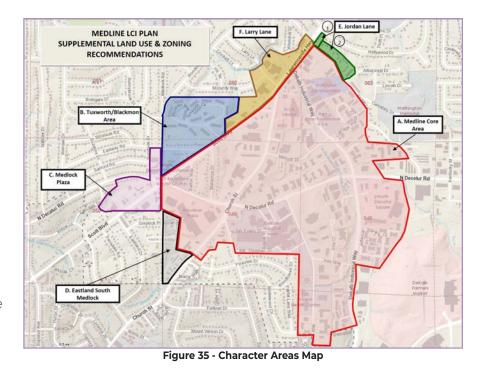

#### **Character Areas**

DeKalb is a large and diverse County, with varied conditions, character, and land uses across the County. This comprehensive plan is predicated on the concept of character areas, which frame the general use of land envisioned for the neighborhoods and communities across DeKalb. These character areas are intended to describe the overall character, quality, intensity of use, and design of certain area. They identify predominant land uses, as well as supporting uses allowed within each character area.

Character Areas do not directly dictate zoning and design requirements on individual parcels, but rather provide general guidance. This provides flexibility in the zoning and development process and allows the market to shape the location of supporting land uses while providing local communities with protection from potential incompatibilities between adjacent developments. This type of flexibility provides the Future Land Use Plan with the ability needed to respond to changes in community needs, a growing population, and an evolving market.