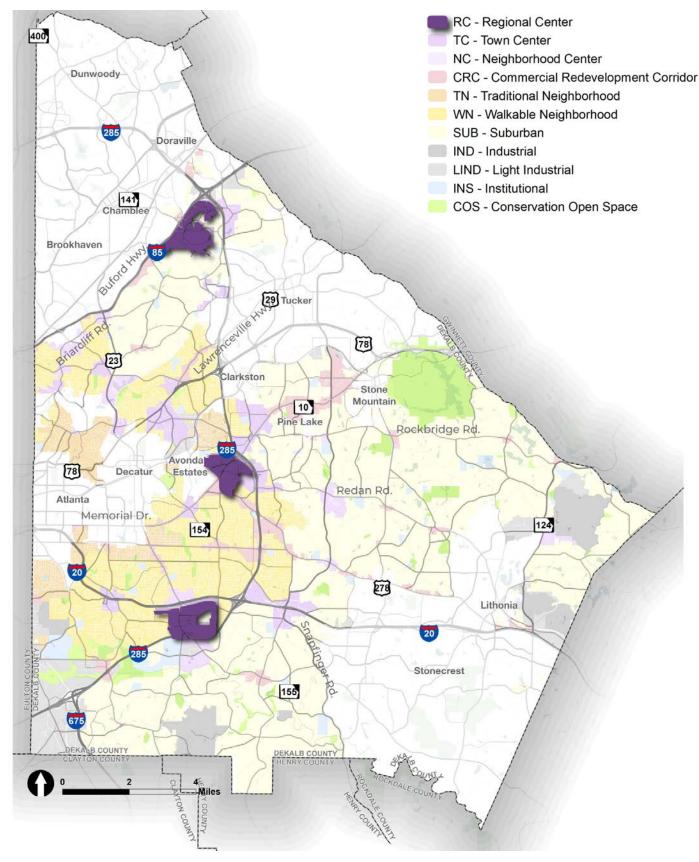

#### **Activity Centers**

Activity Centers are a special type of character area, intended to serve as concentrated nodes of development and activity throughout the County. There are three types; Regional Center, Town Center, and Neighborhood Center, depending on the levels of development intensity and activity and whether the area is intended to serve local neighborhoods or the larger region.

# ACTIVITY CENTERS

The foundation of DeKalb County's Future Land Use Plan is to focus more intense development within Activity Centers. This approach is intended to protect existing neighborhoods from incompatible land uses, while allowing for continued growth and investment within the County. This plan identifies three distinct Activity Center Types: Regional Center, Town Center, and Neighborhood Center.

#### Description

The intent of the Regional Activity Center is to promote the concentration of intensity, development and regional serving activities in a centralized location that allows for a variety of uses, reduces dependency on automobile travel, and promotes walkability and increased transit usage. These areas include the highest intensity residential, commercial, office, and higher-education facilities allowed within DeKalb County and serve as regional destinations for employment, shopping, and services. These areas are characterized by high accessibility via the interstates and major roadways, transit, and trails. The areas also have on-site parking, high floor-arearatios, large tracts of land, and campus or unified development.

# TOWN CENTER

# **NEIGHBORHOOD CENTER**