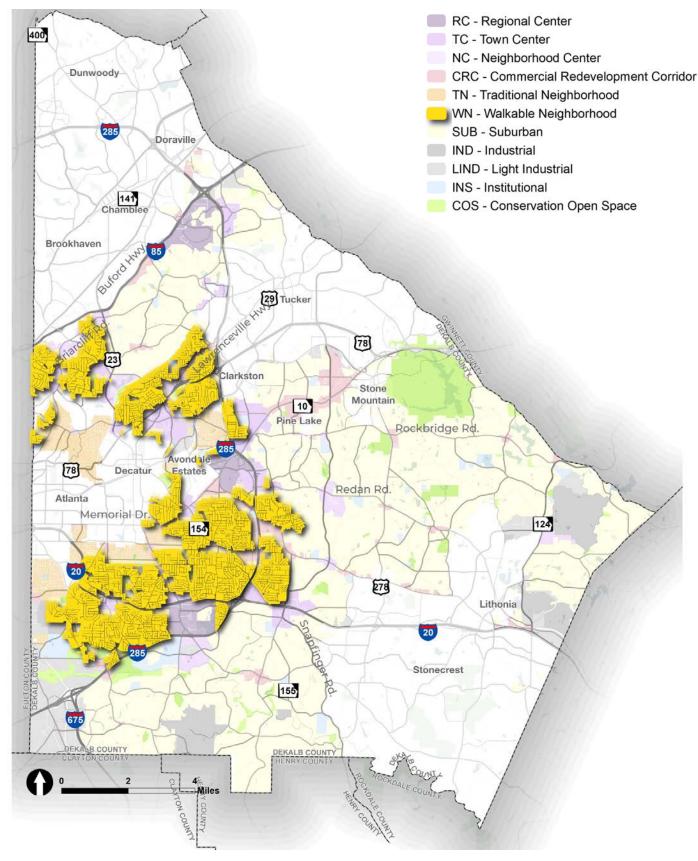

#### WALKABLE NEIGHBORHOODS

Density (du/ac)

Up to 8 (12 with required conditions)\* **Preferred Uses** 

Traditional Single-Family Homes /Townhomes / Cottages / ADU's / Apartments / Assisted Living/ Clustered Residential /Neighborhood Retail / Schools / Institutional

# WALKABLE NEIGHBORHOODS

#### Description

The intent of the Walkable Neighborhoods Character Area is to preserve existing, stable neighborhoods, while allowing and encouraging additional, appropriate infill and housing diversity. These areas primarily consist of residential areas in older parts of the community that were typically developed from the 1950s to the 1970s. Walkable Neighborhood areas have been developed with elements of both the Traditional Neighborhood and Suburban character areas. This area is includes smaller lot sizes and more connectivity than Suburban areas. The proposed density for areas of this type is up to 8 dwelling units per acre, with potential to increase to 12 if qualifying conditions are met.