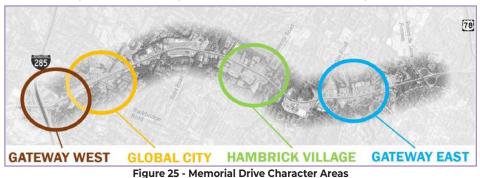

vington Highway Corridor



Figure 20 - Indian Creek MARTA Station Concept



Figure 21 - Covington Highway Concept

### MEMORIAL DRIVE REVITALIZATION CORRIDOR PLAN

With a focus on four strategic areas along the corridor, the expressed vision for the corridor encourages redevelopment to start in these areas: 1. Gateway West: A regional center at the I-285 interchange 2. Global City: A community that reflects the diversity of the corridor 3. Hambrick Village: A neighborhood serving commercial node 4. Gateway East: With easy access to Stone Mountain Freeway, this area represents unique opportunities to bring craftoriented employment to the corridor.



Figure 22 - Future Land Use



Figure 23 - Development Intensity



Figure 24 - Community Facilities, Schools, Institutions along Corridor



91





Figure 26 - Gateway West Character Area



Figure 28 - Gateway West Concept



Figure 27 - Global City Character Area



Figure 29 - Global City Concept



Figure 30 -Hambrick Village Character Area



Figure 32 - Hambrick Village Concept



Figure 31 - Gateway West Character Area



Figure 33 - Gateway West Concept

### MEDLINE LCI (2014)

The Medline study area totals 520 acres in unincorporated DeKalb County, framed by four major intersecting corridors: Church Street, Scott Boulevard/ Lawrenceville Highway, North Decatur Road and DeKalb Industrial Way. General boundaries are defined by Jordan Lane to the north, Medlock Road to the west, Remington Lane to the south and DeKalb Industrial Way to the east. The DeKalb Medical Center, Patel Plaza and Suburban Plaza are all popular d