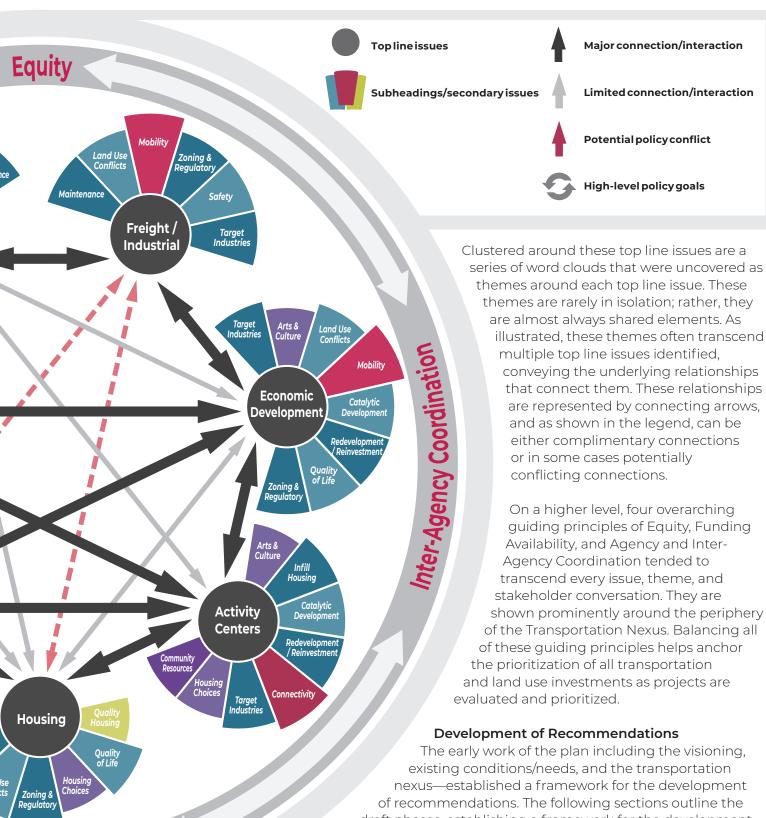

# TRANSPORTATION NEXUS

The central goal of the DeKalb 2050 Unified Plan is to combine the County's transportation and land use visions into a single unified, actionable plan. Transportation and land use elements have direct and intrinsically interlinked relationships with each other.

The Transportation Nexus (center of page) explores those interlinked relationships in detail. A product of substantial public and community engagement, the Transportation Nexus was developed to convey top line issues that the project team gathered through the engagement and technical analysis processes, mapping them to better understand the themes and connections between them.

Based on these efforts, the project team uncovered a total of seven top line issues pertinent to DeKalb County's transportation and land use future:

**Housing:** Providing enough quality affordable housing and a variety of housing options to meet demands and needs of DeKalb County residents to slow down rapid increases of housing prices

Activity Centers: Establishing and maintaining dynamic activity centers throughout the County tailored to residents' needs and promoting higher population and/or jobs densities in these areas

**Economic Development:** Promoting and incentivizing new population and job opportunities and celebrating the County's diversity as an asset

**Freight/Industrial:** Focusing on the County's well-established freight and industrial sector and continuing to encourage further development opportunities for jobs and skillsets it can generate

**Roadway/Vehicular:** Investing in improvements to the County's vast roadway network to mitigate congestion, contribute to efficiencies in the movement of both people and goods, achieve a state-of-good-repair, and enhance safety and mobility

**Transit:** Leveraging, expanding, and enhancing the County's existing transit network in strategic ways to increase regional mobility, connect residents to jobs, and provide an equitable balance of transportation options

Active Transportation: Enhancing and expanding the County's vast sidewalk and bicycle infrastructure to enhance quality-of-life, increase local connectivity, and promote the well-being of all County residents