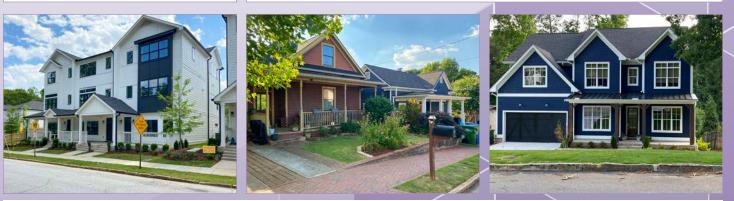

# WALKABLE NEIGHBORHOODS

#### **Identifying Features**

- Traditional Single-Family Homes
- Apartments
- Assisted Living
- Neighborhood Retail
- ► Schools
- Institutional

#### Description

The intent of the Walkable Neighborhoods Character Area is to preserve existing, stable neighborhoods, while allowing and encouraging additional, appropriate infill and housing diversity. These areas primarily consist of residential areas in older parts of the community that were typically developed from the 1950s to the 1970s. Walkable Neighborhood areas have been developed with elements of both the Traditional Neighborhood and Suburban character areas. This area is includes smaller lot sizes and more connectivity than Suburban areas. The proposed density for areas of this type is up to 8 dwelling units per acre, with potential to increase to 12 if qualifying conditions are met.