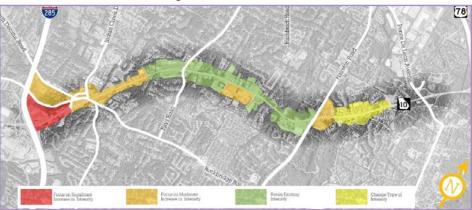

sed MALP's are as follows:

- Indian Creek MARTA Station
- ▶ Panola Road/Salem Road
- Belvedere Study Area
- Covington Highway Corridor



Figure 20 - Indian Creek MARTA Station Concept



Figure 21 - Covington Highway Concept

### MEMORIAL DRIVE REVITALIZATION CORRIDOR PLAN

With a focus on four strategic areas along the corridor, the expressed vision for the corridor encourages redevelopment to start in these areas: 1. Gateway West: A regional center at the I-285 interchange 2. Global City: A community that reflects the diversity of the corridor 3. Hambrick Village: A neighborhood serving commercial node 4. Gateway East: With easy access to Stone Mountain Freeway, this area represents unique opportunities to bring craftoriented employment to the corridor.



Figure 22 - Future Land Use



Figure 23 - Development Intensity



Figure 24 - Community Facilities, Schools, Institutions along Corridor



91





Figure 26 - Gateway West Character Area



Figure 28 - Gateway West Concept



Figure 27 - Global City Character Area



Figure 29 - Global City Concept



Figure 30 -Hambrick Village Character Area



Figure 32 - Hambrick Village Concept



Figure 31 - Gateway West Character Area



Figure 33 - Gateway West Concept

### MEDLINE LCI (2014)

The Medline study area totals 520 acres in unincorporated DeKalb County, framed by four major intersecting corridors: Church Street, Scott Boulevard/ Lawrenceville Highway, North Decatur Road and DeKalb Industrial Way. General boundaries are defined by Jordan Lane to the north, Medlock Road to the west, Remington Lane to the south and