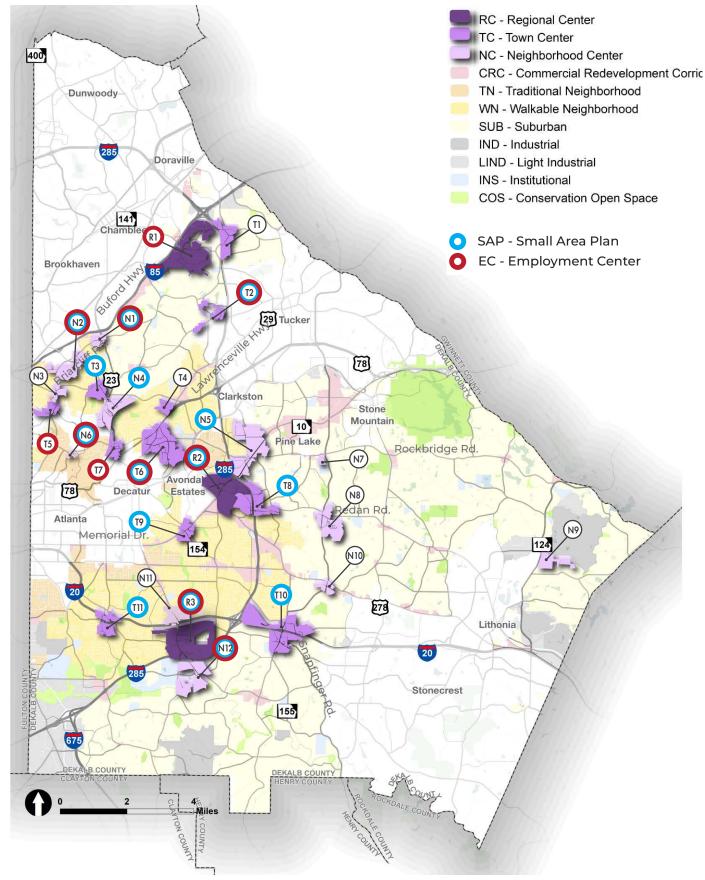

# ACTIVITY CENTERS

The foundation of DeKalb County's Future Land Use Plan is to focus more intense development within Activity Centers. This approach is intended to protect existing neighborhoods from incompatible land uses, while allowing for continued growth and investment within the County. This plan identifies three distinct Activity Center Types: Regional Center, Town Center, and Neighborhood Center.

### **Activity Center Location Map**

| - |                  |                          |                                                      |                     |  |  |  |
|---|------------------|--------------------------|------------------------------------------------------|---------------------|--|--|--|
|   | REGIONAL CENTERS |                          |                                                      |                     |  |  |  |
|   | Map ID           | Name                     | Small Area Plans                                     | Employment Center   |  |  |  |
|   | R-1              | Presidential Parkway     | None                                                 | I-85/I-285 Cluster  |  |  |  |
|   | R-2              | Kensington MARTA Station | Kensington MARTA Station<br>LCI and Supplemental LCI | Kensington          |  |  |  |
|   | R-3              | South DeKalb Mall        | Flat Shoals and Candler Rd<br>LCI                    | South DeKalb Center |  |  |  |

| TOWN CENTERS |                             |                                              |                          |  |  |  |
|--------------|-----------------------------|----------------------------------------------|--------------------------|--|--|--|
| Map ID Name  |                             | Small Area Plans                             | <b>Employment Center</b> |  |  |  |
| T-1          | I-285 & Chamblee Tucker Rd  | None                                         | None                     |  |  |  |
| T-2          | Northlake Mall              | Northlake LCI                                | Northlake                |  |  |  |
| T-3          | Toco Hills                  | North Druid Hills LCI                        | None                     |  |  |  |
| T-4          | North DeKalb Mall           | None                                         | None                     |  |  |  |
| T-5          | Sage Hill                   | None                                         | Emory/CDC                |  |  |  |
| T-6          | N. Decatur & Scott Blvd     | Medline LCI                                  | Medline/Scottsdale       |  |  |  |
| T-7          | North Decatur at Clairmont  | None                                         | Emory/CDC                |  |  |  |
| T-8          | Redan Rd & Indian Creek Dr  | Master Active Living Plan                    | None                     |  |  |  |
| T-9          | Memorial Dr and Columbia Dr | Master Active Living Plan                    | None                     |  |  |  |
| T-10         | I-20 and Wesley Chapel Rd   | Wesley Chapel LCI and<br>MARTA I-20 TOD Plan | None                     |  |  |  |
| T-11         | I-20 and Gresham Rd         | Master Active Living Plan                    | None                     |  |  |  |

### **NEIGHBORHOOD CENTERS**

| Map ID | Name                                             | Small Area Plans          | <b>Employment Center</b> |
|--------|--------------------------------------------------|---------------------------|--------------------------|
| N-1    | Briarcliff & Clairmont                           | Briarcliff -Clairmont SAP | Druid Hills/Briarcliff   |
| N-2    | Briarcliff & N Druid Hills                       | North Druid Hills LCI     | Druid Hills/Briarcliff   |
| N-3    | LaVista Rd & Briarcliff Rd                       | None                      | None                     |
| N-4    | North Druid Hills Rd and<br>Clairmont/Mason Mill | North Druid Hills LCI     | None                     |
| N-5    | GSU/Georgia Piedmont                             | Memorial Drive Plan       | None                     |
| N-6    | Emory Village                                    | Emory Village LCI         | Emory/CDC                |
| N-7    | Hairston & Rockbridge                            | None                      | None                     |
| N-8    | Redan & Hairston Rd                              | None                      | None                     |
| N-9    | Swift Creek                                      | None                      | None                     |
| N-10   | Covington Hwy & Hairston Rd                      | None                      | None                     |
| N-11   | Kelly Lake                                       | None                      | None                     |
| N-12   | Flat Shoals Pkwy & Clifton Rd                    | Candler-Flat Shoals LCI   | South DeKalb Cluster     |