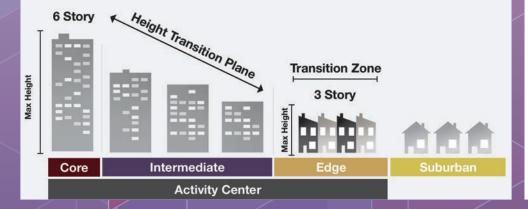

#### **Development Core**

Activity Centers should focus the most intense development near the "core" or geographic center of the area, and around major intersections and transit stations. Development should be more clustered and walkable in nature, with a mix of commercial, office, and residential uses. Other design or community elements may include a more connected street grid, multimodal transportation options such as wide sidewalks and bike lanes, and an enhanced level of urban amenities such as improved streetscapes, small parks, or plazas.

#### Transitions

Development intensity should transition between the activity center's core and the edges/periphery. Smaller scale development, such as residential and low rise professional services may serve as a transition zone between the core and adjacent neighborhoods outside the activity center. Staggered building heights, setbacks, buffers, and greenspaces can serve as effective tools to mitigate compatibility issues.

#### **Height Transition**

The most intense development types and tallest buildings should be concentrated in the core of the activity center, gradually transitioning to less intense uses and lower building heights as one moves further from the core. The edge of the activity center should serve as a transition zone. buffering more intense uses in the core from adjacent single-family neighborhoods and other uses outside the Activity Center's boundaries.